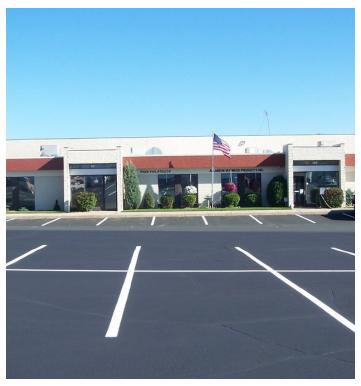

10740 LYNDALE AVENUE SOUTH, BLOOMINGTON, MN 55420

**FOR LEASE** 

**Lease Rate:** \$4.00-\$8.00 SF/yr (NNN)

**CAM & Tax** \$4.85/SF/yr

**Lot Size:** 3.26 Acres

Year Built: 1980

**Building Size:** 42,000 SF

Renovated: 2014

Zoning: C-4

- Located off 35W and 107th Street exit (near I-494)
- Close proximity to Richfield, Burnsville, Edina, and Minneapolis
- · 15 foot ceilings

· Dock doors & drive-in doors

Access to heavy power

#### **PROPERTY HIGHLIGHTS**

Located off 107th & Lyndale Avenue South (on the corner of 35W & 106th Street

15 foot ceilings

Access to heavy power

Dock & drive-in doors

Ample parking available

Custom built outs available