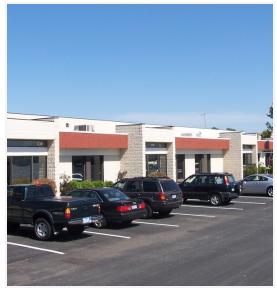

10740 LYNDALE AVENUE SOUTH, BLOOMINGTON, MN 55420

**FOR LEASE** 

**Lease Rate:** \$4.00-\$8.00 SF/yr (NNN)

**CAM & Tax** \$4.85/SF/yr

**Lot Size:** 3.26 Acres

Year Built: 1980

**Building Size:** 42,000 SF

Renovated: 2014

Zoning: C-4

- Located off 35W and 107th Street exit (near I-494)
- Close proximity to Richfield, Burnsville, Edina, and Minneapolis
- · 15 foot ceilings

· Dock doors & drive-in doors

Access to heavy power

#### **PROPERTY HIGHLIGHTS**

Located off 107th & Lyndale Avenue South (on the corner of 35W & 106th Street

15 foot ceilings

Access to heavy power

Dock & drive-in doors

Ample parking available

Custom built outs available