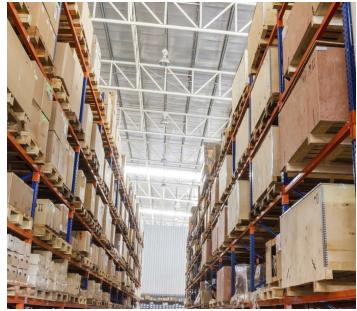

#### **PROPERTY OVERVIEW**

This property offers warehouse space for lease from 1,000-5,000 square feet. Options to combine office + warehouse space are also available.

The warehouse space options have dock door & drive-in door access.