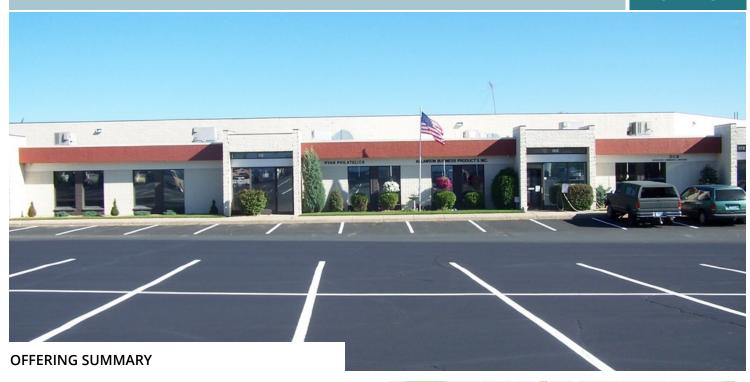

10740 LYNDALE AVENUE SOUTH, BLOOMINGTON, MN 55420

**FOR LEASE** 

**Lease Rate:** \$4.00-\$8.00 SF/yr (NNN)

**CAM & Tax** \$4.85/SF/yr

**Lot Size:** 3.26 Acres

Year Built: 1980

**Building Size:** 42,000 SF

Renovated: 2014

Zoning: C-4

- Located off 35W and 107th Street exit (near I-494)
- Close proximity to Richfield, Burnsville, Edina, and Minneapolis
- · 15 foot ceilings

· Dock doors & drive-in doors

Access to heavy power

#### **PROPERTY HIGHLIGHTS**

Located off 107th & Lyndale Avenue South (on the corner of 35W & 106th Street

15 foot ceilings

Access to heavy power

Dock & drive-in doors

Ample parking available

Custom built outs available