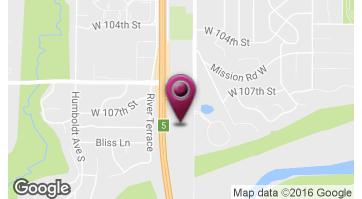

#### **LOCATION OVERVIEW**

This warehouse building is located off of the easily accessible 35W & the 106th Street Exit in Bloomington (on Lyndale Avenue South). Any true Minnesotan knows what it means to have an address on "Lyndale Avenue South", and this property is no exception, located at 10740 Lyndale Avenue South in Bloomington MN.