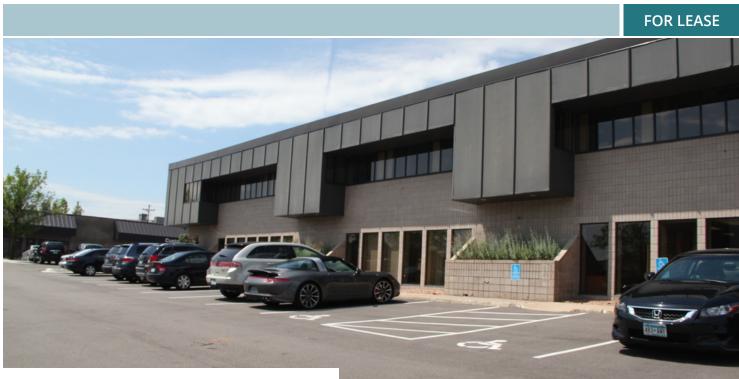

#### 5275 EDINA INDUSTRIAL BLVD, EDINA, MN 55439

#### **OFFERING SUMMARY**

| Lease Rate:    | \$18.00 SF/yr (Gross) |
|----------------|-----------------------|
| Lot Size:      | 5.00 Acres            |
| Year Built:    | 1979                  |
| Building Size: | 19,174 SF             |
| Renovated:     | 2010                  |

- Located off Hwy 100 & Edina Industrial Blvd exit near I-494
- Close proximity to Bloomington, Eden Prairie, Hopkins, and Minneapolis
- Free conference room
- · Custom build-outs available

For More Information Contact: ELI RUSSELL 612.290.1037 elir@jgmproperties.com