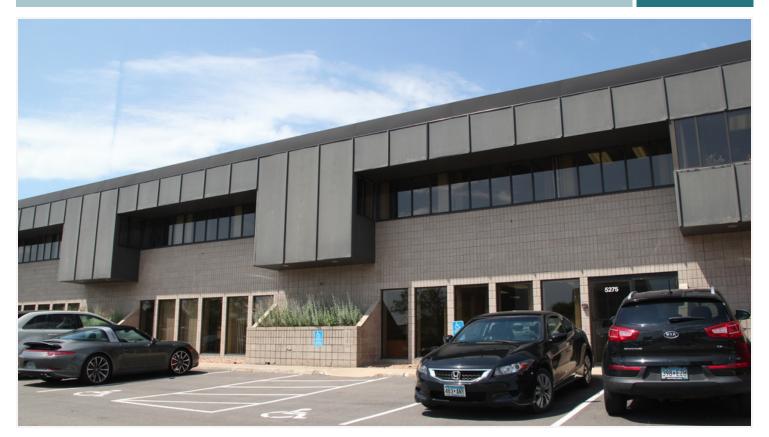

### 5275 EDINA INDUSTRIAL BLVD, EDINA, MN 55439

### FOR LEASE

#### **PROPERTY OVERVIEW**

This property offers several sizes (ranging from 200 square feet to 10,000 square feet). The best part about JGM offering several different spaces in the same building is that we are able to customize any space to fit your exact needs.