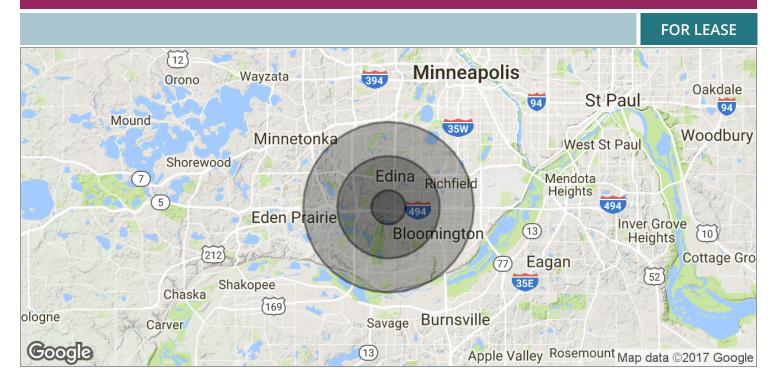

### 5275 EDINA INDUSTRIAL BLVD, EDINA, MN 55439

| POPULATION          | 1 MILE    | 3 MILES   | 5 MILES   |  |
|---------------------|-----------|-----------|-----------|--|
| TOTAL POPULATION    | 7,080     | 70,039    | 212,365   |  |
| MEDIAN AGE          | 46.6      | 45.9      | 41.8      |  |
| MEDIAN AGE (MALE)   | 45.7      | 44.3      | 40.5      |  |
| MEDIAN AGE (FEMALE) | 47.6      | 47.3      | 43.0      |  |
| HOUSEHOLDS & INCOME | 1 MILE    | 3 MILES   | 5 MILES   |  |
| TOTAL HOUSEHOLDS    | 3,150     | 31,561    | 93,915    |  |
| # OF PERSONS PER HH | 2.2       | 2.2       | 2.3       |  |
| AVERAGE HH INCOME   | \$113,822 | \$103,372 | \$100,957 |  |
| AVERAGE HOUSE VALUE | \$352,847 | \$414,150 | \$376,913 |  |