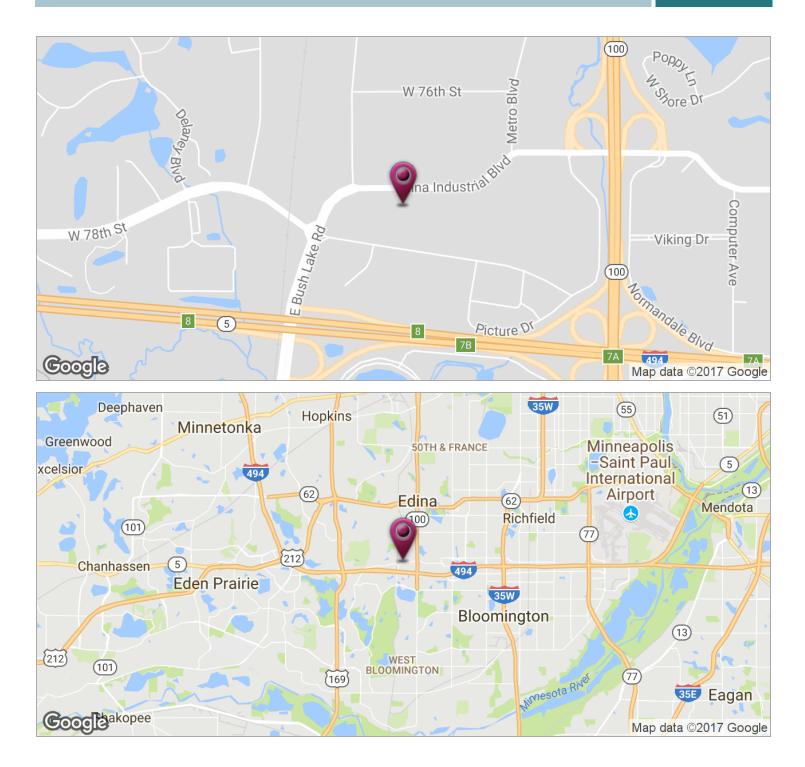

#### LOCATION OVERVIEW

JGM Properties has several beautiful office spaces available for lease at the Pakwa Business Park building located off Hwy 100 and the Edina Industrial Blvd exit, one exit north of I-494 in Edina.

- Located off Hwy 100 & Edina Industrial Blvd exit near I-494
- Close proximity to Bloomington, Eden Prairie, Hopkins, and Minneapolis
- Free conference room
- · Custom build-outs available

For More Information Contact: ELI RUSSELL 612.290.1037 elir@jgmproperties.com