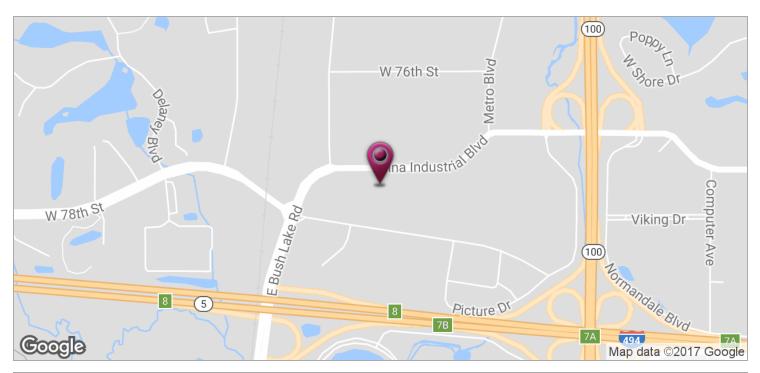

5221 EDINA INDUSTRIAL BLVD, EDINA, MN 55439

**FOR LEASE** 

**Lease Rate:** \$4.50 - 8.50 SF/yr (NNN)

**Lot Size:** 5.00 Acres

**Year Built:** 1979

**Building Size:** 59,991 SF

Renovated: 2010

- Located off Hwy 100 & Edina Industrial Blvd exit near I-494
- Close proximity to Bloomington, Eden Prairie, Hopkins, and Minneapolis
- 14' ceilings
- · Dock & drive-in doors

#### **LOCATION OVERVIEW**

JGM Properties has several warehouse and office spaces available for lease at the Pakwa Business Park building located off Hwy 100 and the Edina Industrial Blvd exit, one exit north of I-494 in Edina.

#### **PROPERTY HIGHLIGHTS**

Located off Hwy 100 near I-494

Ample parking

14' clear height

Dock & drive-in doors

Access to heavy power

5221 EDINA INDUSTRIAL BLVD, EDINA, MN 55439

**FOR LEASE** 