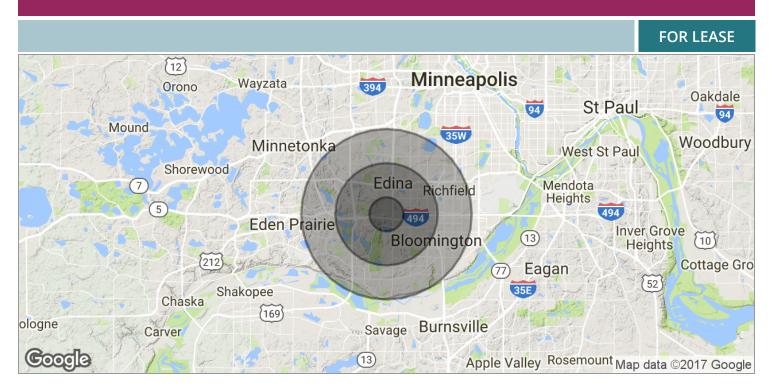

1224 W. 96 St. Bloomington, MN 55431 612.290.1037 www.JGMproperties.com For More Information Contact: **ELI RUSSELL**612.290.1037
elir@jgmproperties.com

5221 EDINA INDUSTRIAL BLVD, EDINA, MN 55439

| POPULATION                               | 1 MILE           | 3 MILES          | 5 MILES          |  |
|------------------------------------------|------------------|------------------|------------------|--|
| TOTAL POPULATION                         | 7,080            | 70,039           | 212,365          |  |
| MEDIAN AGE                               | 46.6             | 45.9             | 41.8             |  |
| MEDIAN AGE (MALE)                        | 45.7             | 44.3             | 40.5             |  |
| MEDIAN AGE (FEMALE)                      | 47.6             | 47.3             | 43.0             |  |
| HOUSEHOLDS & INCOME                      | 1 MILE           | 3 MILES          | 5 MILES          |  |
| TOTAL HOUSEHOLDS                         | 3,150            | 31,561           | 93,915           |  |
|                                          |                  |                  |                  |  |
| # OF PERSONS PER HH                      | 2.2              | 2.2              | 2.3              |  |
| # OF PERSONS PER HH<br>AVERAGE HH INCOME | 2.2<br>\$113,822 | 2.2<br>\$103,372 | 2.3<br>\$100,957 |  |