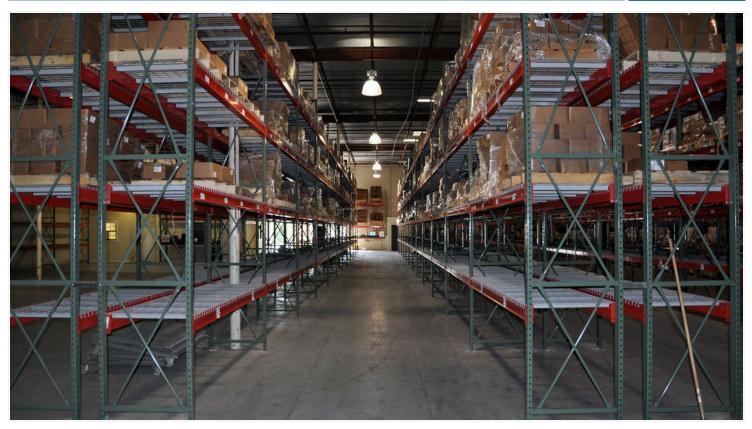

#### **PROPERTY OVERVIEW**

This property offers warehouse, industrial, and flex space options ranging from 1,000-20,000 square feet. This property also includes warehouse & office combined space. The wide variety of size options and space types available make this a versatile property for small, medium, or large businesses.

#### **PROPERTY HIGHLIGHTS**

Located off Hwy 100 near I-494

Ample parking

14' clear height

Dock & drive-in doors

Access to heavy power

5221 EDINA INDUSTRIAL BLVD, EDINA, MN 55439

**FOR LEASE** 