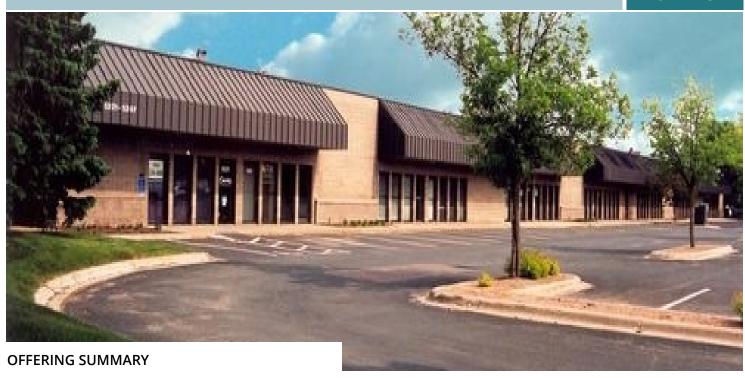

5221 EDINA INDUSTRIAL BLVD, EDINA, MN 55439

**FOR LEASE** 

**Lease Rate:** \$4.50 - 8.50 SF/yr (NNN)

**Lot Size:** 5.00 Acres

**Year Built:** 1979

**Building Size:** 59,991 SF

Renovated: 2010

- Located off Hwy 100 & Edina Industrial Blvd exit near I-494
- Close proximity to Bloomington, Eden Prairie, Hopkins, and Minneapolis
- 14' ceilings
- · Dock & drive-in doors

#### **PROPERTY OVERVIEW**

This property offers warehouse, industrial, and flex space options ranging from 1,000-20,000 square feet. This property also includes warehouse & office combined space. The wide variety of size options and space types available make this a versatile property for small, medium, or large businesses.

#### **PROPERTY HIGHLIGHTS**

Located off Hwy 100 near I-494

Ample parking

14' clear height

Dock & drive-in doors

Access to heavy power

5221 EDINA INDUSTRIAL BLVD, EDINA, MN 55439

**FOR LEASE** 