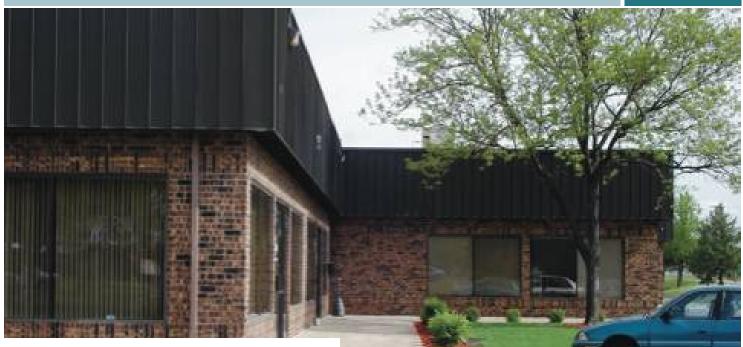

#### 7920-7954 UNIVERSITY AVENUE NE, FRIDLEY, MN 55432

FOR LEASE

#### **PROPERTY OVERVIEW**

The remarkable warehouse & office space units available at our University Center building in the Fridley location include warehouse and office spaces that range in size from 1,000 – 10,000 square feet. As with many of our properties, the fact that we have a variety of different spaces in the building means that we are able to offer you any size, combination, or configuration you need to make your business work.

#### LOCATION OVERVIEW

Located in the northwest quadrant of University Avenue NE and 79th Avenue NE, this Fridley warehouse & office combo building lies six miles from the downtown metro area. Convenient to Highway 65, Highway 10/610 and I-694. Parking is abundant.