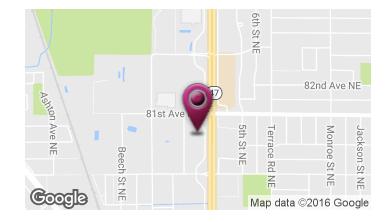

#### LOCATION OVERVIEW

Located in the northwest quadrant of University Avenue NE and 79th Avenue NE, this Fridley warehouse & office combo building lies six miles from the downtown metro area. Convenient to Highway 65, Highway 10/610 and I-694. Parking is abundant.