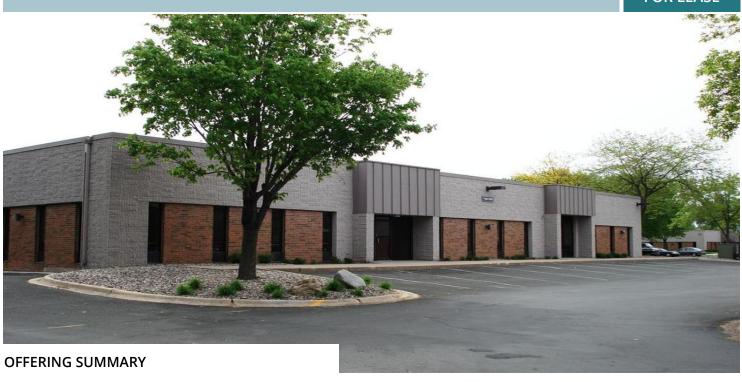

11501-11595 K-TEL DRIVE, MINNETONKA, MN 55343

**FOR LEASE** 

**Lease Rate:** \$4.50 - 8.50 SF/yr (NNN)

**Lot Size:** 14.5 Acres

Year Built: 1979

**Building Size:** 126,939 SF

Renovated: 2010

- Located off Hwy 62 near 169, I-494, and Hwy 7
- Close proximity to Edina, Eden Prairie, Hopkins, and St Louis Park
- 12' ceilings
- · Dock & drive-in doors

#### **PROPERTY HIGHLIGHTS**

Located near Shady Road Road & Excelsior Blvd

Ample parking

12' clear height

Dock & drive-in doors

Access to heavy power

11501-11595 K-TEL DRIVE, MINNETONKA, MN 55343

**FOR LEASE** 