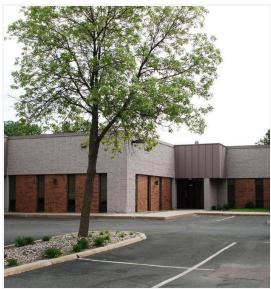

11501-11595 K-TEL DRIVE, MINNETONKA, MN 55343

**FOR LEASE** 

**Lease Rate:** \$4.50 - 8.50 SF/yr (NNN)

**Lot Size:** 14.5 Acres

Year Built: 1979

**Building Size:** 126,939 SF

Renovated: 2010

- Located off Hwy 62 near 169, I-494, and Hwy 7
- Close proximity to Edina, Eden Prairie, Hopkins, and St Louis Park
- 12' ceilings
- · Dock & drive-in doors

#### **PROPERTY OVERVIEW**

This property offers warehouse, industrial, and flex space options ranging from 4,000-20,000+ square feet. This property also includes warehouse & office combined space. The wide variety of size options and space types available make this a versatile property for small, medium, or large businesses.

#### **LOCATION OVERVIEW**

JGM Properties has warehouse and office spaces available for lease at the Encore Business Park building located off Hwy 62 near I-494 & Hwy 7 in Minnetonka.

#### **PROPERTY HIGHLIGHTS**

Located near Shady Road Road & Excelsior Blvd

Ample parking

12' clear height

Dock & drive-in doors

Access to heavy power

11501-11595 K-TEL DRIVE, MINNETONKA, MN 55343

**FOR LEASE** 