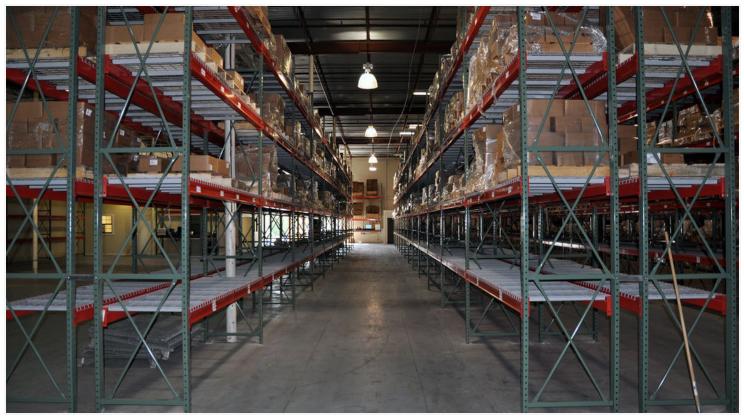

#### **PROPERTY OVERVIEW**

This property offers warehouse, industrial, and flex space options ranging from 4,000-20,000+ square feet. This property also includes warehouse & office combined space. The wide variety of size options and space types available make this a versatile property for small, medium, or large businesses.