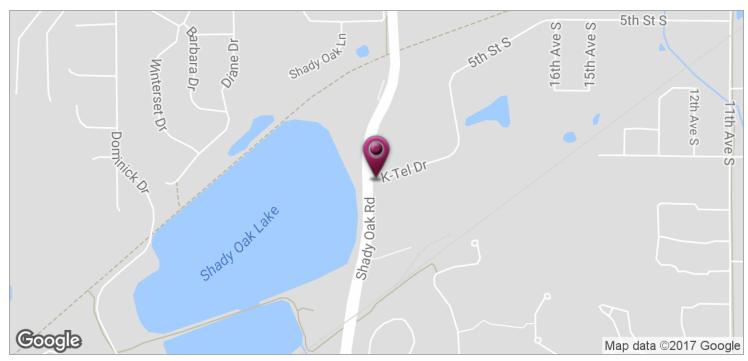

#### **LOCATION OVERVIEW**

JGM Properties has warehouse and office spaces available for lease at the Encore Business Park building located off Hwy 62 near I-494 & Hwy 7 in Minnetonka.

#### **PROPERTY HIGHLIGHTS**

Located near Shady Road Road & Excelsior Blvd

Ample parking

12' clear height

Dock & drive-in doors

Access to heavy power

11501-11595 K-TEL DRIVE, MINNETONKA, MN 55343

**FOR LEASE** 