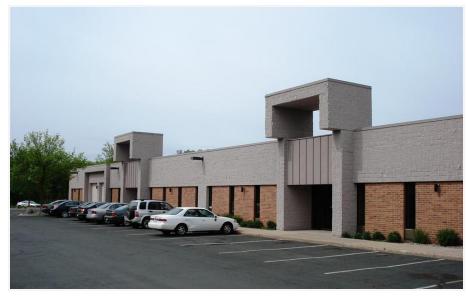

11501-11595 K-TEL DRIVE, MINNETONKA, MN 55343

**FOR LEASE** 

**Lease Rate:** \$4.50 - 8.50 SF/yr (NNN)

**Lot Size:** 14.5 Acres

Year Built: 1979

**Building Size:** 126,939 SF

Renovated: 2010

- Located off Hwy 62 near 169, I-494, and Hwy 7
- Close proximity to Edina, Eden Prairie, Hopkins, and St Louis Park
- 12' ceilings
- · Dock & drive-in doors

#### **PROPERTY HIGHLIGHTS**

Located near Shady Road Road & Excelsior Blvd

Ample parking

12' clear height

Dock & drive-in doors

Access to heavy power

11501-11595 K-TEL DRIVE, MINNETONKA, MN 55343

**FOR LEASE** 