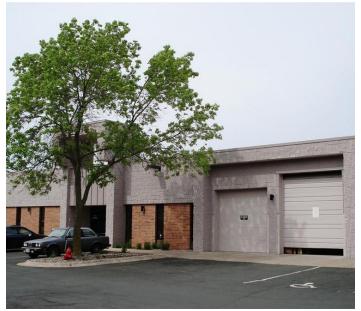

11501-11595 K-TEL DRIVE, MINNETONKA, MN 55343

**FOR LEASE** 

**Lease Rate:** \$4.50 - 8.50 SF/yr (NNN)

**Lot Size:** 14.5 Acres

Year Built: 1979

**Building Size:** 126,939 SF

Renovated: 2010

- Located off Hwy 62 near 169, I-494, and Hwy 7
- Close proximity to Edina, Eden Prairie, Hopkins, and St Louis Park
- 12' ceilings
- · Dock & drive-in doors

#### **PROPERTY OVERVIEW**

This property offers warehouse, industrial, and flex space options ranging from 4,000-20,000+ square feet. This property also includes warehouse & office combined space. The wide variety of size options and space types available make this a versatile property for small, medium, or large businesses.

#### **LOCATION OVERVIEW**

JGM Properties has warehouse and office spaces available for lease at the Encore Business Park building located off Hwy 62 near I-494 & Hwy 7 in Minnetonka.

#### **PROPERTY HIGHLIGHTS**

Located near Shady Road Road & Excelsior Blvd

Ample parking

12' clear height

Dock & drive-in doors

Access to heavy power

11501-11595 K-TEL DRIVE, MINNETONKA, MN 55343

**FOR LEASE** 