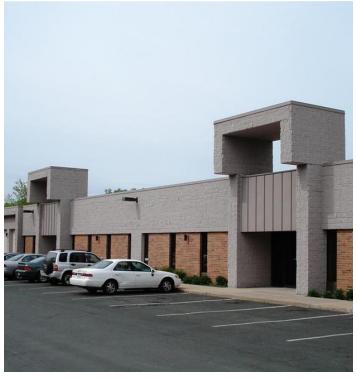

11501-11595 K-TEL DRIVE, MINNETONKA, MN 55343

**FOR LEASE** 

**Lease Rate:** \$4.50 - 8.50 SF/yr (NNN)

**Lot Size:** 14.5 Acres

Year Built: 1979

**Building Size:** 126,939 SF

Renovated: 2010

- Located off Hwy 62 near 169, I-494, and Hwy 7
- Close proximity to Edina, Eden Prairie, Hopkins, and St Louis Park
- 12' ceilings
- · Dock & drive-in doors

#### **PROPERTY OVERVIEW**

This property offers warehouse, industrial, and flex space options ranging from 4,000-20,000+ square feet. This property also includes warehouse & office combined space. The wide variety of size options and space types available make this a versatile property for small, medium, or large businesses.

#### **LOCATION OVERVIEW**

JGM Properties has warehouse and office spaces available for lease at the Encore Business Park building located off Hwy 62 near I-494 & Hwy 7 in Minnetonka.

#### **PROPERTY HIGHLIGHTS**

Located near Shady Road Road & Excelsior Blvd

Ample parking

12' clear height

Dock & drive-in doors

Access to heavy power

11501-11595 K-TEL DRIVE, MINNETONKA, MN 55343

**FOR LEASE** 