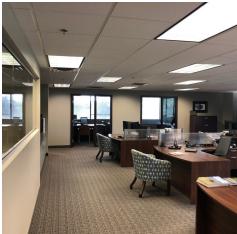

#### **PROPERTY DESCRIPTION**

Recently renovated 3-story office building in Eden Prairie with easy access to 62, 212, and 169. The building common areas and conference room were recently renovated. The site includes an outdoor seating area, free conference room, and underground parking is available. The building has ample large windows and a serene feel located in a quiet cul-de-sac.