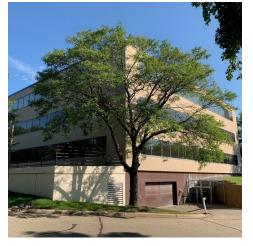

#### **PROPERTY DESCRIPTION**

Recently renovated 3-story office building in Eden Prairie with easy access to 62, 212, and 169. The building common areas and conference room were recently renovated. The site includes an outdoor seating area, free conference room, and underground parking is available. The building has ample large windows and a serene feel located in a quiet cul-de-sac.