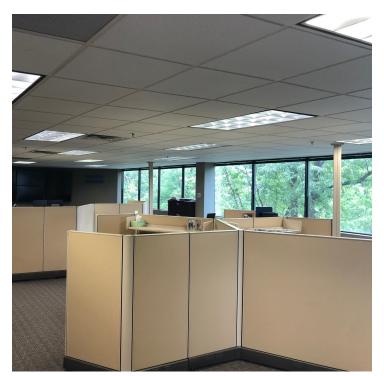

#### **PROPERTY DESCRIPTION**

Recently renovated 3-story office building in Eden Prairie with easy access to 62, 212, and 169. The building common areas and conference room were recently renovated. The site includes an outdoor seating area, free conference room, and underground parking is available. The building has ample large windows and a serene feel located in a quiet cul-de-sac.