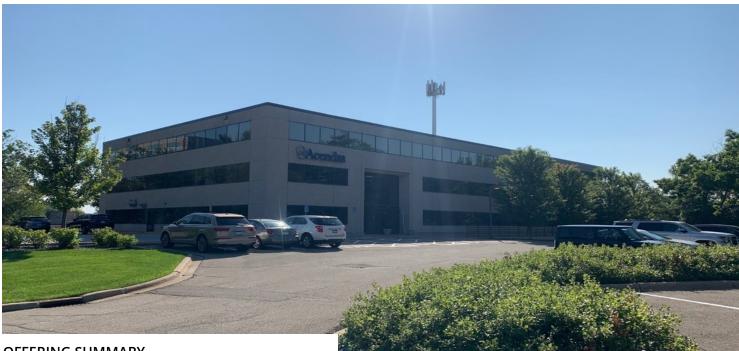

### 10125 CROSSTOWN CIRCLE, EDEN PRAIRIE, MN 55344

FOR LEASE

| Lease Rate:    | \$21.50 SF/yr (gross) |
|----------------|-----------------------|
| Lot Size:      | 5.6 Acres             |
| Year Built:    | 1981                  |
| Building Size: | 47,591 SF             |
| Renovated:     | 2022                  |
| Zoning:        | OFC - Office          |

- Located off 212 near 62 and 169
- Free conference room
- Brick exterior with generous glass lines
- Ample free parking
- Underground parking
- Custom build-outs available

For More Information Contact: ELI RUSSELL 612.290.1037 elir@jgmproperties.com

#### **PROPERTY DESCRIPTION**

Recently renovated 3-story office building in Eden Prairie with easy access to 62, 212, and 169. The building common areas and conference room were recently renovated. The site includes an outdoor seating area, free conference room, and underground parking is available. The building has ample large windows and a serene feel located in a quiet cul-de-sac.