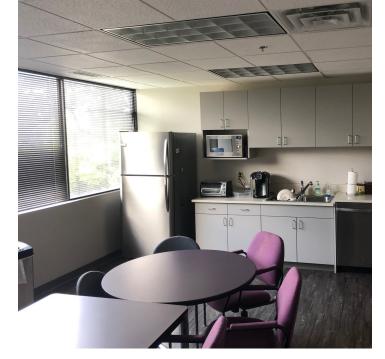

#### **PROPERTY DESCRIPTION**

Recently renovated 3-story office building in Eden Prairie with easy access to 62, 212, and 169. The building common areas and conference room were recently renovated. The site includes an outdoor seating area, free conference room, and underground parking is available. The building has ample large windows and a serene feel located in a quiet cul-de-sac.