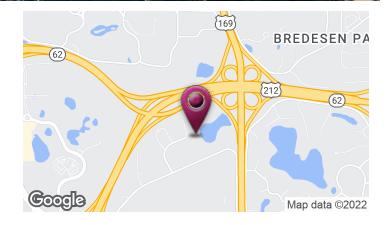

- Located off 212 near 62 and 169
- Free conference room
- Brick exterior with generous glass lines
- Ample free parking
- Underground parking
- Custom build-outs available

For More Information Contact: ELI RUSSELL 612.290.1037 elir@jgmproperties.com

#### **PROPERTY DESCRIPTION**

Recently renovated 3-story office building in Eden Prairie with easy access to 62, 212, and 169. The building common areas and conference room were recently renovated. The site includes an outdoor seating area, free conference room, and underground parking is available. The building has ample large windows and a serene feel located in a quiet cul-de-sac.