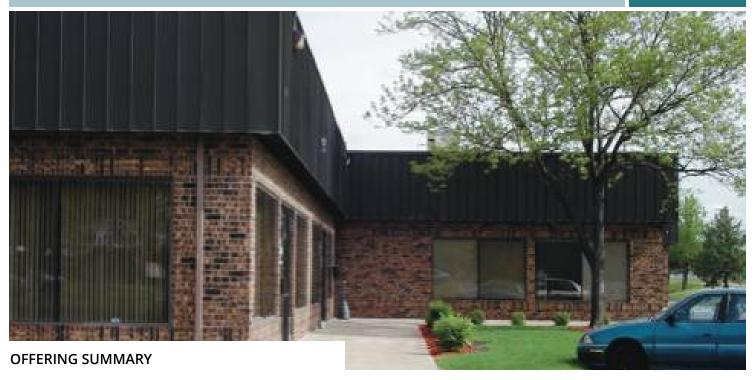

#### **PROPERTY OVERVIEW**

The remarkable warehouse & office space units available at our University Center building in the Fridley location include warehouse and office spaces that range in size from 1,000 – 10,000 square feet. As with many of our properties, the fact that we have a variety of different spaces in the building means that we are able to offer you any size, combination, or configuration you need to make your business work.

#### **LOCATION OVERVIEW**

Located in the northwest quadrant of University Avenue NE and 79th Avenue NE, this Fridley warehouse & office combo building lies six miles from the downtown metro area. Convenient to Highway 65, Highway 10/610 and I-694. Parking is abundant.