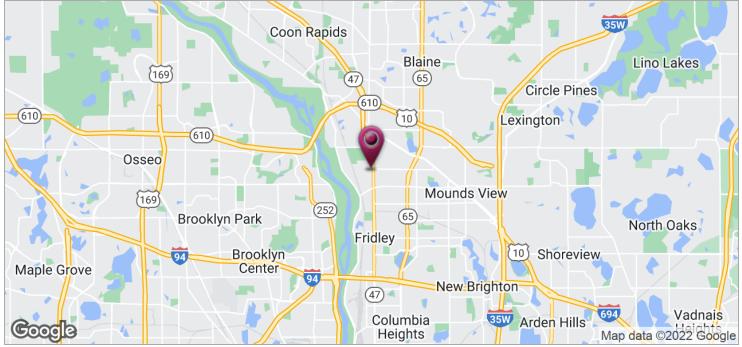

- Located Near I-694, I-94, and 35W
- Close Proximity to Minneapolis, New Brighton, Blaine, Brooklyn Center, and Brooklyn Park
- Units Ranging in Size from 1,000-10,000 SQFT
- Warehouse, Office + Warehouse, and Showroom Combos Available

#### **PROPERTY HIGHLIGHTS**

Located off University Avenue NE near I-694

Close proximity to Blaine, Roseville, NE Minneapolis, and Brooklyn Center

Near I-94, I-694, and I-35W

Direct entry

Ample free parking is available