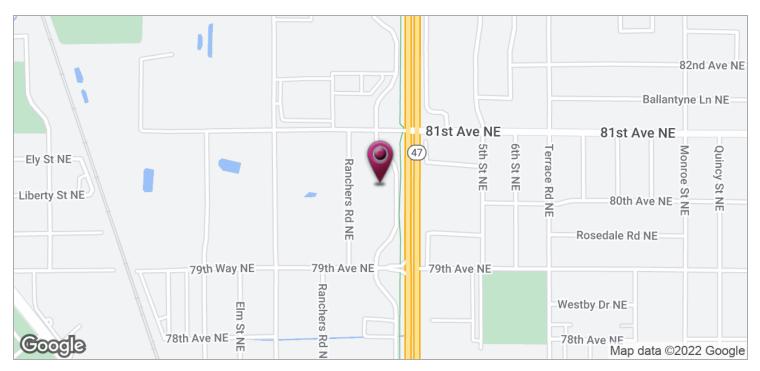

#### **LOCATION OVERVIEW**

Located in the northwest quadrant of University Avenue NE and 79th Avenue NE, this Fridley warehouse & office combo building lies six miles from the downtown metro area. Convenient to Highway 65, Highway 10/610 and I-694. Parking is abundant.