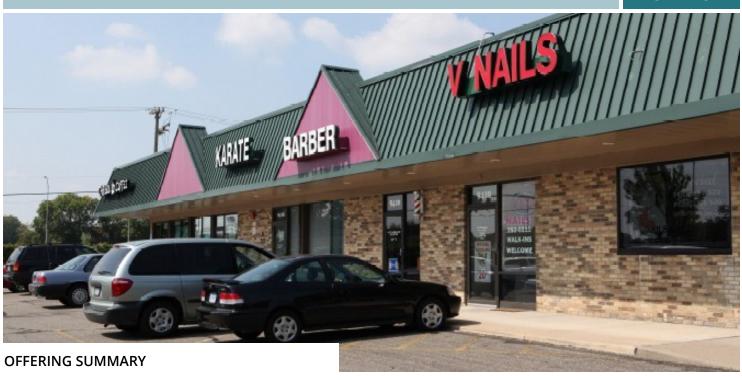

#### **PROPERTY OVERVIEW**

This property offers several sizes (ranging from 800 square feet to 5,000 square feet). The best part about JGM offering several different spaces in the same building is that we are able to customize any space to fit your exact needs.

#### **LOCATION OVERVIEW**

JGM Properties has small to medium size retail spaces available for lease at the Caribou Corner building located at the top of the 36th Avenue exit off Hwy 169 in New Hope, just a few miles south of I-94.

#### **PROPERTY HIGHLIGHTS**

Located off Hwy 169 near I-94

Close proximity to Plymouth, Golden Valley, Maple Grove, Crystal, St Louis Park, and Minneapolis

Anchored by Caribou Coffee

Freeway signage available