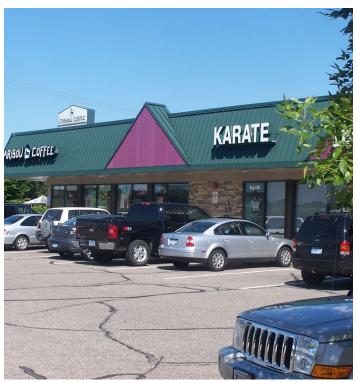

9400 36TH AVENUE NORTH, NEW HOPE, MN 55427

**FOR LEASE** 

**Lease Rate:** \$16.00 SF/yr (NNN)

**Lot Size:** 3.71 Acres

Year Built: 1972

**Building Size:** 22,000 SF

Renovated: 2009

36th Ave N

Map data ©2022

- Located off Hwy 169 & 36th Avenue exit
- 90,000+ daily traffic counts
- Strong demographics
- Anchored by Caribou Coffee
- Freeway signage available

#### **LOCATION OVERVIEW**

JGM Properties has small to medium size retail spaces available for lease at the Caribou Corner building located at the top of the 36th Avenue exit off Hwy 169 in New Hope, just a few miles south of I-94.

#### **PROPERTY HIGHLIGHTS**

Located off Hwy 169 near I-94

Close proximity to Plymouth, Golden Valley, Maple Grove, Crystal, St Louis Park, and Minneapolis

Anchored by Caribou Coffee

Freeway signage available