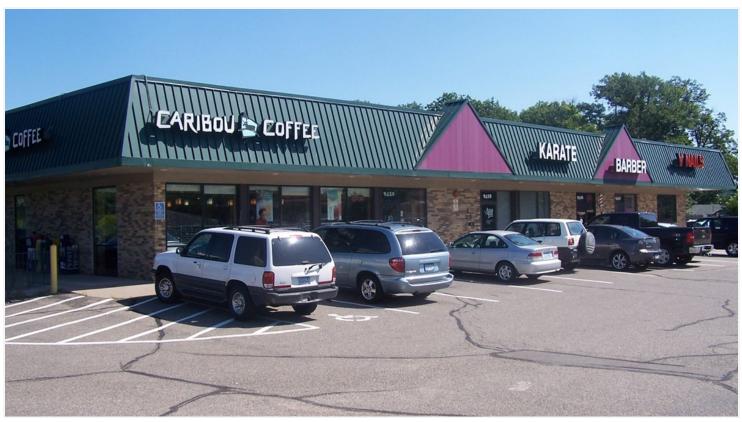

#### **LOCATION OVERVIEW**

JGM Properties has small to medium size retail spaces available for lease at the Caribou Corner building located at the top of the 36th Avenue exit off Hwy 169 in New Hope, just a few miles south of I-94.

#### **PROPERTY HIGHLIGHTS**

Located off Hwy 169 near I-94

Close proximity to Plymouth, Golden Valley, Maple Grove, Crystal, St Louis Park, and Minneapolis

Anchored by Caribou Coffee

Freeway signage available

90,000+ daily traffic counts

Custom build-outs available

9400 36TH AVENUE NORTH, NEW HOPE, MN 55427

**FOR LEASE** 