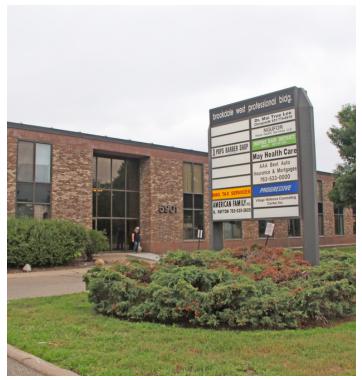

5901 BROOKLYN BLVD, BROOKLYN CENTER, MN 55429

**FOR LEASE** 

**Lease Rate:** \$16.00 SF/yr (Gross)

Year Built: 1968

**Building Size:** 20,305 SF

Renovated: 2012

C-1

• Easy access to Hwy 100, I-694, and I-94

A beautiful brick building which is as lovely on the inside as it is on the outside, and located right next to a large CVS pharmacy, this location is ideal for attracting new clients, customers, or investors.

#### **LOCATION OVERVIEW**

Recently renovated building located at the corner of Brooklyn Boulevard and Bass Lake Road. A large CVS pharmacy is next door which is very beneficial if your business could use some extra exposure in the form of foot or road traffic. Brooklyn Center has excellent freeway access and JGM's Brookdale West Office building is just blocks away from Highway 100, I-94, and I-694.