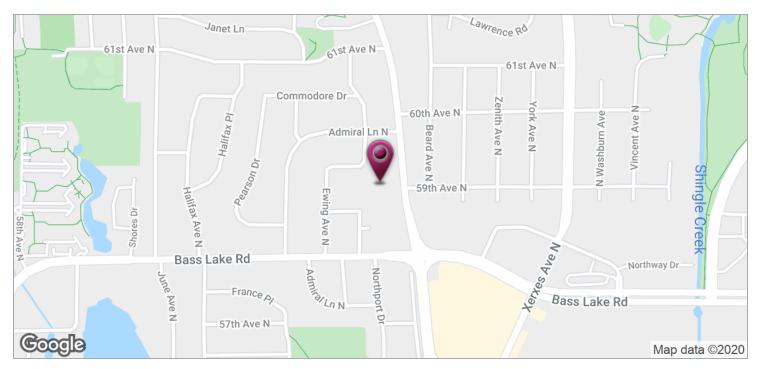

#### **LOCATION OVERVIEW**

Recently renovated building located at the corner of Brooklyn Boulevard and Bass Lake Road. A large CVS pharmacy is next door which is very beneficial if your business could use some extra exposure in the form of foot or road traffic. Brooklyn Center has excellent freeway access and JGM's Brookdale West Office building is just blocks away from Highway 100, I-94, and I-694.