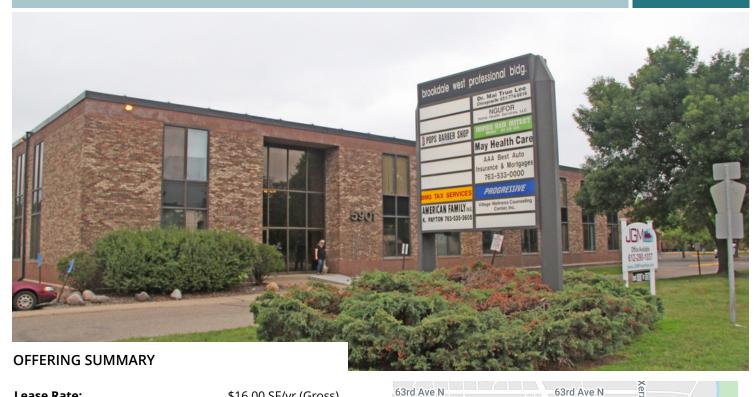

5901 BROOKLYN BLVD, BROOKLYN CENTER, MN 55429

**FOR LEASE** 

**Lease Rate:** \$16.00 SF/yr (Gross)

Year Built: 1968

**Building Size:** 20,305 SF

Renovated: 2012

C-1

• Easy access to Hwy 100, I-694, and I-94

• Close to Minneapolis, Brooklyn Park & Fridley

Served by Metro Transit bus service

Recently remodeled interior

Bass Lake Rd

Coople

Exterior marquee signage available

· Ample parking is available

**JGM PROPERTIES** 

Zoning:

1224 W. 96 St. Bloomington, MN 55431 612.290.1037 www.JGMproperties.com For More Information Contact: **ELI RUSSELL** 612.290.1037 elir@jgmproperties.com

Bass Lake Rd

Map data ©2020

5901 BROOKLYN BLVD, BROOKLYN CENTER, MN 55429