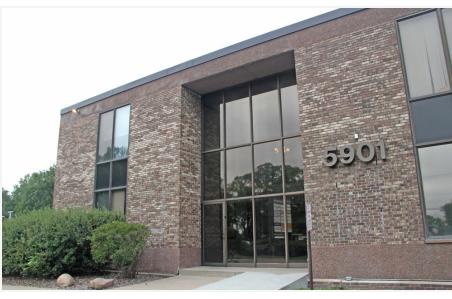

A beautiful brick building which is as lovely on the inside as it is on the outside, and located right next to a large CVS pharmacy, this location is ideal for attracting new clients, customers, or investors.

#### **LOCATION OVERVIEW**

Recently renovated building located at the corner of Brooklyn Boulevard and Bass Lake Road. A large CVS pharmacy is next door which is very beneficial if your business could use some extra exposure in the form of foot or road traffic. Brooklyn Center has excellent freeway access and JGM's Brookdale West Office building is just blocks away from Highway 100, I-94, and I-694.