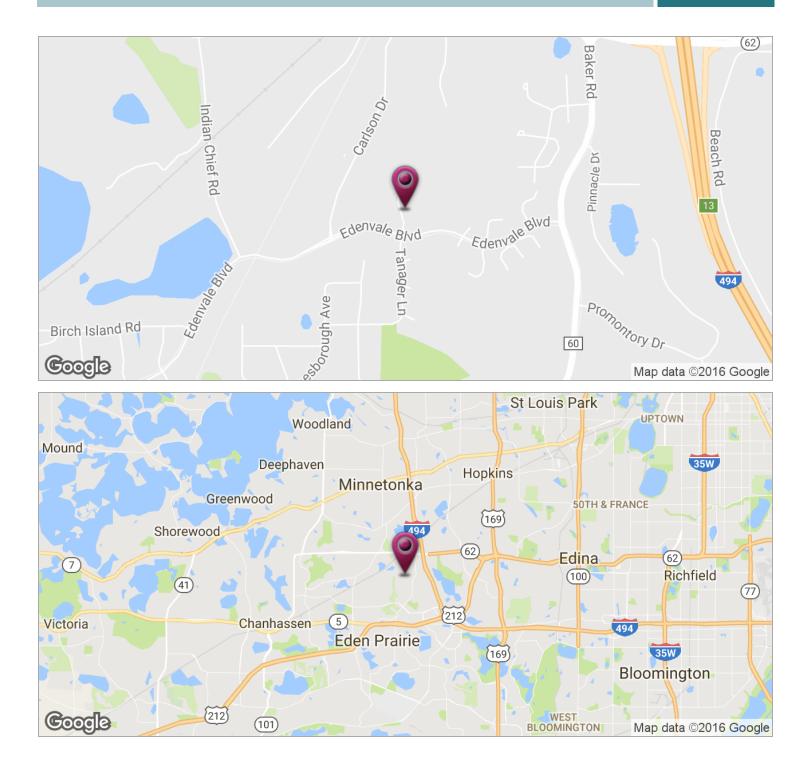

- Located off Hwy 62 near I-494 and Hwy 169
- Close proximity to Edina, Hopkins, Minnetonka, Chanhassen and Bloomington
- Free conference room
- · Custom build-outs available

For More Information Contact: ELI RUSSELL 612.290.1037 elir@jgmproperties.com

#### **LOCATION OVERVIEW**

JGM Properties has several beautiful office spaces available for lease at the Carlson Business Center building located in the SW corner of I-494 & Hwy 62 Crosstown in Eden Prairie.

#### **PROPERTY HIGHLIGHTS**

Located off Hwy 62 near I-494 and Hwy 169

Close proximity to Edina, Hopkins, Minnetonka, Chanhassen and Bloomington

Free conference room

Custom build-outs available