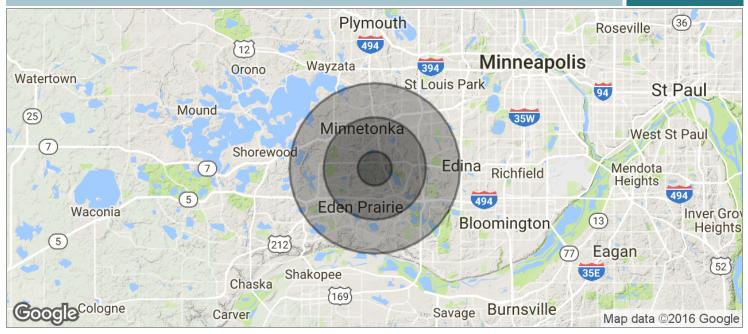

## FOR LEASE

| 1 MILE    | 3 MILES                                                        | 5 MILES                                                                                    |                                                                                                                                      |
|-----------|----------------------------------------------------------------|--------------------------------------------------------------------------------------------|--------------------------------------------------------------------------------------------------------------------------------------|
| 5,402     | 51,996                                                         | 150,671                                                                                    |                                                                                                                                      |
| 40.7      | 39.5                                                           | 40.0                                                                                       |                                                                                                                                      |
| 36.4      | 37.6                                                           | 39.0                                                                                       |                                                                                                                                      |
| 43.6      | 40.9                                                           | 40.7                                                                                       |                                                                                                                                      |
| 1 MILE    | 3 MILES                                                        | 5 MILES                                                                                    |                                                                                                                                      |
| 2,231     | 21,708                                                         | 61,982                                                                                     |                                                                                                                                      |
| 2.4       | 2.4                                                            | 2.4                                                                                        |                                                                                                                                      |
| \$100,287 | \$102,848                                                      | \$110,220                                                                                  |                                                                                                                                      |
|           |                                                                |                                                                                            |                                                                                                                                      |
|           | 5,402<br>40.7<br>36.4<br>43.6<br><b>1 MILE</b><br>2,231<br>2.4 | 5,402 51,996   40.7 39.5   36.4 37.6   43.6 40.9   1 MILE 3 MILES   2,231 21,708   2.4 2.4 | 5,402 51,996 150,671   40.7 39.5 40.0   36.4 37.6 39.0   43.6 40.9 40.7   1 MILE 3 MILES 5 MILES   2,231 21,708 61,982   2.4 2.4 2.4 |

\* Demographic data derived from 2010 US Census

JGM PROPERTIES 1224 W. 96 St. Bloomington, MN 55431 612.290.1037 www.JGMproperties.com For More Information Contact: ELI RUSSELL 612.290.1037 elir@jgmproperties.com