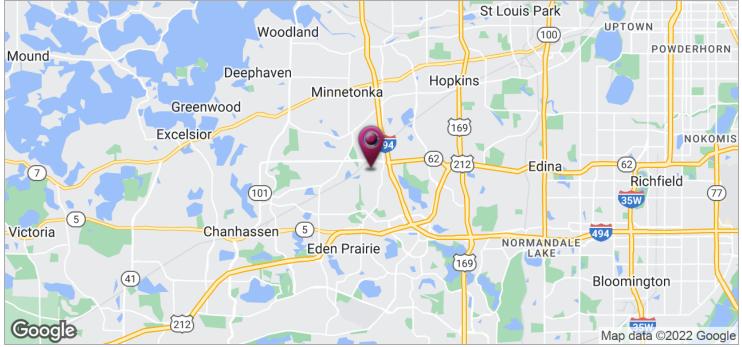

6520 EDENVALE BLVD, EDEN PRAIRIE, MN 55346

**FOR LEASE** 

**Lease Rate:** \$5.50-\$9.00 SF/yr (NNN)

**CAM & Tax** \$4.49/SF/yr

Year Built: 1987

**Building Size:** 53,896 SF

Renovated: 2009

- Located off Hwy 62 near I-494 and Hwy 169
- Close proximity to Edina, Hopkins, Minnetonka, Chanhassen, and Bloomington
- 18 foot ceilings
- Dock & drive-in doors
- Access to heavy power

#### **LOCATION OVERVIEW**

JGM Properties has several warehouse space options available for lease at the Carlson Business Center building located in the SW corner of I-494 & Hwy 62 Crosstown in Eden Prairie.

#### **PROPERTY HIGHLIGHTS**

Located off Hwy 62 near I-494 and Hwy 169

Close proximity to Edina, Hopkins, Minnetonka, Chanhassen and Bloomington

18 foot ceilings

Dock & drive-in doors

Access to heavy power