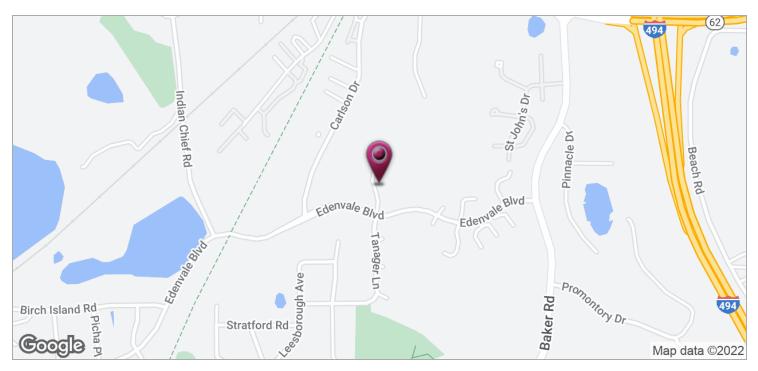

6520 EDENVALE BLVD, EDEN PRAIRIE, MN 55346

**FOR LEASE** 

**Lease Rate:** \$5.50-\$9.00 SF/yr (NNN)

**CAM & Tax** \$4.49/SF/yr

Year Built: 1987

**Building Size:** 53,896 SF

Renovated: 2009

- Located off Hwy 62 near I-494 and Hwy 169
- Close proximity to Edina, Hopkins, Minnetonka, Chanhassen, and Bloomington
- 18 foot ceilings
- Dock & drive-in doors
- Access to heavy power

#### **LOCATION OVERVIEW**

JGM Properties has several warehouse space options available for lease at the Carlson Business Center building located in the SW corner of I-494 & Hwy 62 Crosstown in Eden Prairie.