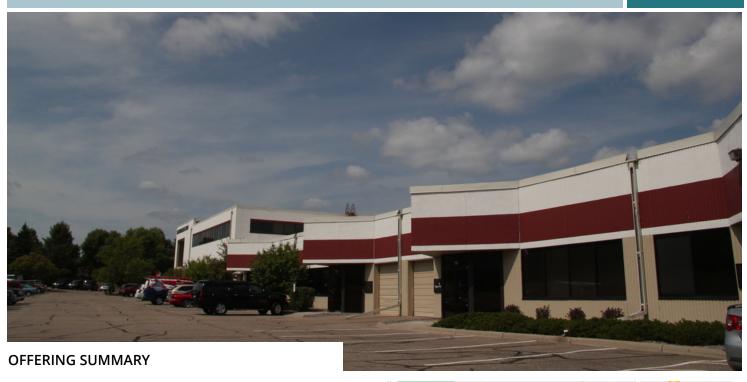

6520 EDENVALE BLVD, EDEN PRAIRIE, MN 55346

**FOR LEASE** 

**Lease Rate:** \$5.50-\$9.00 SF/yr (NNN)

**CAM & Tax** \$4.49/SF/yr

Year Built: 1987

**Building Size:** 53,896 SF

Renovated: 2009

- Located off Hwy 62 near I-494 and Hwy 169
- Close proximity to Edina, Hopkins, Minnetonka, Chanhassen, and Bloomington
- 18 foot ceilings
- Dock & drive-in doors
- Access to heavy power

**FOR LEASE** 