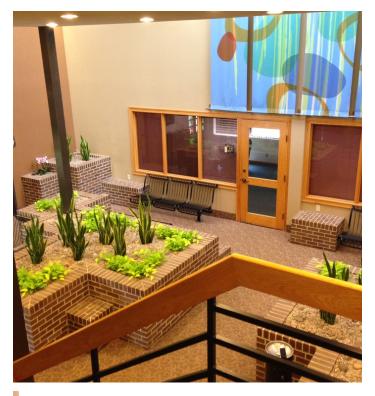

#### **PROPERTY OVERVIEW**

Convenient location between Minneapolis and St. Paul. The unavailability of vacant land in the area reduces threat of new construction. Vacancy is very tight along nearby University Avenue. Energy Park Place consists of two, two-story Class B office buildings totaling 123,577 rentable square feet. The properties are located at 1350 and 1380 Energy Lane in the St. Paul Midway area, situated halfway between Minneapolis and St. Paul CBD's. Both properties were constructed in 1986 and are partially two story buildings with a two story atrium and elevators in the center of each building. The properties have mostly office finish (approximately 95%), but are also serviced with docks and drive-in doors (for those who need flex space).

#### **PROPERTY HIGHLIGHTS**

Easy access to I-94 & Hwy 280

Close to downtown St Paul & Minneapolis

Served by Metro Transit bus service

Building signage opportunities

Common area conference room

Great image

Custom build-outs available