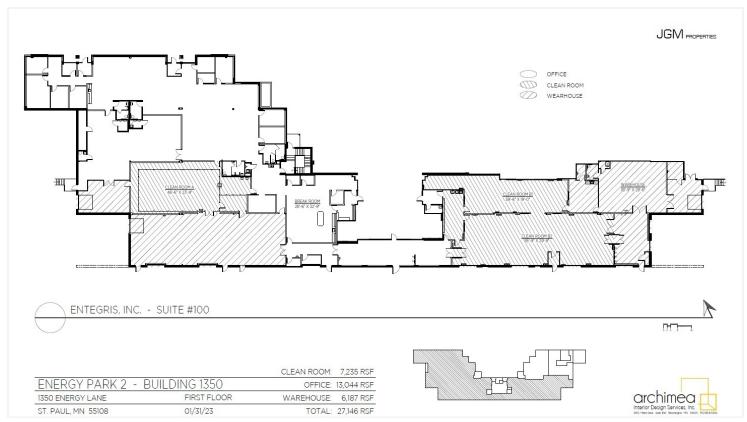

1350-1380 ENERGY LANE, SAINT PAUL, MN 55108

FOR LEASE

COMO PAR

Map data ©2023

**Lease Rate:** \$18.00 SF/yr (Gross)

**Total Space Size:** 27,146 SF

**Office:** 13,044 SF

Cleanrooms: 7,235 SF

6,187 SF

• Newly renovated space

nelling.Av

Energy Park Dr

**Coogle** 

• 3 separate ISO Class 7 cleanrooms

• 208V and 115V (1ph & 3ph) power available

Compressed dry air available

• Warehouse space available

• 3 dock doors