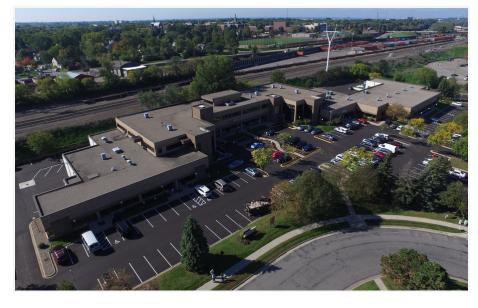

#### **PROPERTY OVERVIEW**

Convenient location between Minneapolis and St. Paul. The unavailability of vacant land in the area reduces threat of new construction. Vacancy is very tight along nearby University Avenue. Energy Park Place consists of two, two-story Class B office buildings totaling 123,577 rentable square feet. The properties are located at 1350 and 1380 Energy Lane in the St. Paul Midway area, situated halfway between Minneapolis and St. Paul CBD's. Both properties were constructed in 1986 and are partially two story buildings with a two story atrium and elevators in the center of each building. The properties have mostly office finish (approximately 95%), but are also serviced with docks and drive-in doors (for those who need flex space).