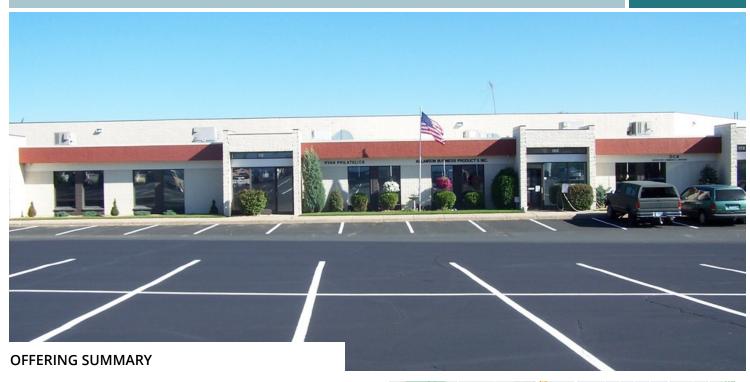

10740 LYNDALE AVENUE SOUTH, BLOOMINGTON, MN 55420

**FOR LEASE** 

**Lease Rate:** \$6.00-\$12.00 SF/yr (NNN)

**CAM & Tax** \$6.25/SF/yr

**Lot Size:** 3.26 Acres

Year Built: 1980

**Building Size:** 42,000 SF

Renovated: 2018

#### **PROPERTY OVERVIEW**

This property offers warehouse space for lease from 1,000-5,000 square feet. Options to combine office + warehouse space are also available.

The warehouse space options have dock door & drive-in door access.

#### **LOCATION OVERVIEW**

This warehouse building is located off of the easily accessible 35W & the 106th Street Exit in Bloomington (on Lyndale Avenue South). Any true Minnesotan knows what it means to have an address on "Lyndale Avenue South", and this property is no exception, located at 10740 Lyndale Avenue South in Bloomington MN.

#### **PROPERTY HIGHLIGHTS**

Located off 107th & Lyndale Avenue South (on the corner of 35W & 106th Street

15 foot ceilings

Access to heavy power

Dock & drive-in doors

Ample parking available

Custom built outs available