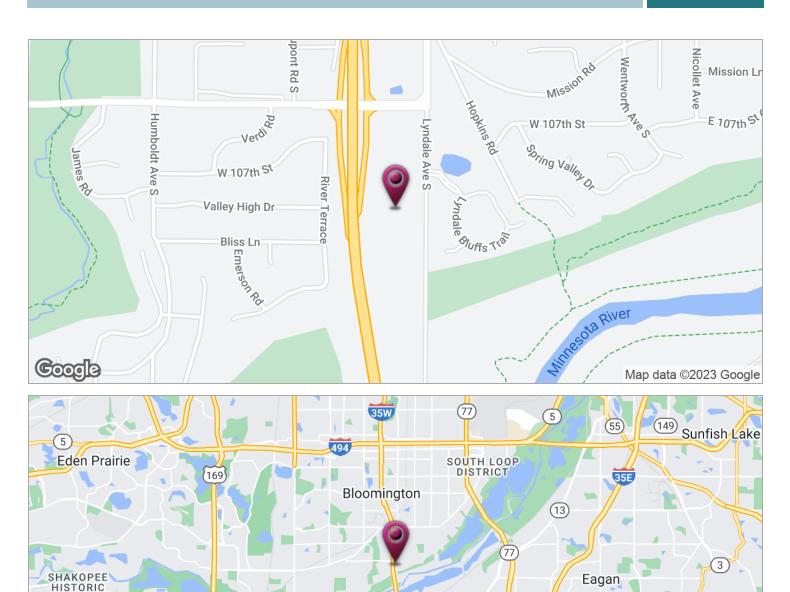

#### **LOCATION OVERVIEW**

This warehouse building is located off of the easily accessible 35W & the 106th Street Exit in Bloomington (on Lyndale Avenue South). Any true Minnesotan knows what it means to have an address on "Lyndale Avenue South", and this property is no exception, located at 10740 Lyndale Avenue South in Bloomington MN.

10740 LYNDALE AVENUE SOUTH, BLOOMINGTON, MN 55420

**FOR LEASE** 

Burnsville

35E

35W