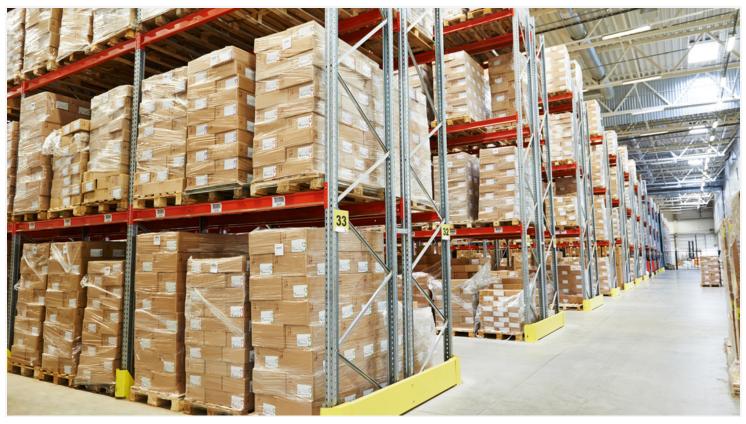

#### **PROPERTY OVERVIEW**

This property offers warehouse space for lease from 1,000-5,000 square feet. Options to combine office + warehouse space are also available.

The warehouse space options have dock door & drive-in door access.