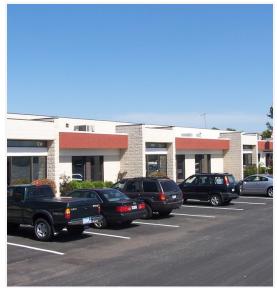

10740 LYNDALE AVENUE SOUTH, BLOOMINGTON, MN 55420

**FOR LEASE** 

**Lease Rate:** \$6.00-\$12.00 SF/yr (NNN)

**CAM & Tax** \$6.25/SF/yr

**Lot Size:** 3.26 Acres

Year Built: 1980

**Building Size:** 42,000 SF

Renovated: 2018

Zoning: C-4

- Located off 35W and 107th Street exit (near I-494)
- Close proximity to Richfield, Burnsville, Edina, and Minneapolis
- 15 foot ceilings
- Dock doors & drive-in doors
- Access to heavy power

#### **PROPERTY HIGHLIGHTS**

Located off 107th & Lyndale Avenue South (on the corner of 35W & 106th Street

15 foot ceilings

Access to heavy power

Dock & drive-in doors

Ample parking available

Custom built outs available