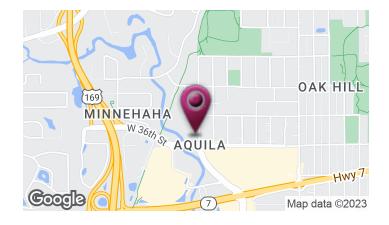

### LOCATION DESCRIPTION

Located off of West 36th Street near 169 and Hwy 7 in St Louis Park.

JGM PROPERTIES 1224 W. 96 St. Bloomington, MN 55431 612.290.1037 www.JGMproperties.com For More Information Contact: ELI RUSSELL 612.290.1037 elir@jgmproperties.com