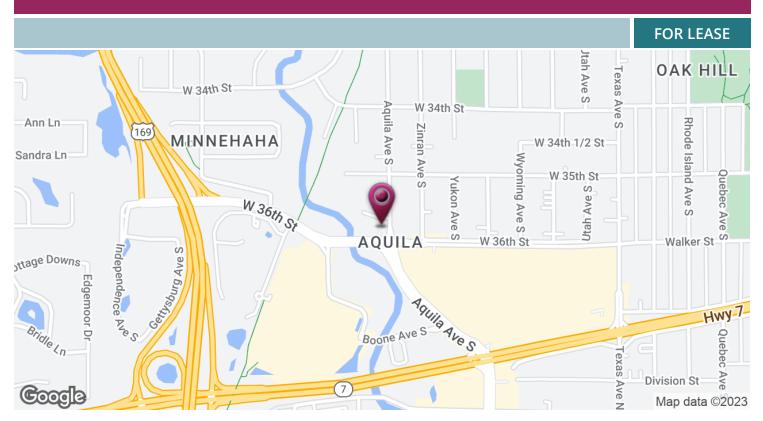

### LOCATION DESCRIPTION

Located off of West 36th Street near 169 and Hwy 7 in St Louis Park.

JGM PROPERTIES 1224 W. 96 St. Bloomington, MN 55431 612.290.1037 www.JGMproperties.com For More Information Contact: ELI RUSSELL 612.290.1037 elir@jgmproperties.com