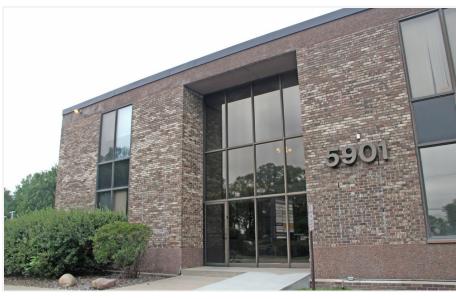

5901 BROOKLYN BLVD, BROOKLYN CENTER, MN 55429

**FOR LEASE** 

**Lease Rate:** \$18.00 SF/yr (Gross)

Year Built: 1968

**Building Size:** 20,305 SF

Renovated: 2012

**Zoning:** C-1

- Easy access to Hwy 100, I-694, and I-94
- Close to Minneapolis, Brooklyn Park & Fridley
- Served by Metro Transit bus service
- Recently remodeled interior
- Exterior marquee signage available
- Ample parking is available

A beautiful brick building which is as lovely on the inside as it is on the outside, and located right next to a large CVS pharmacy, this location is ideal for attracting new clients, customers, or investors.