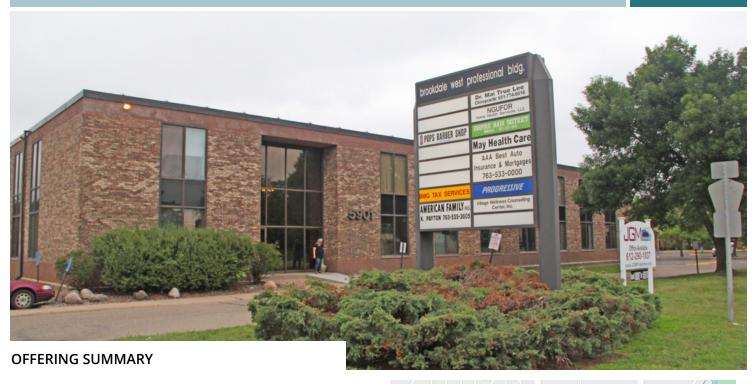

5901 BROOKLYN BLVD, BROOKLYN CENTER, MN 55429

**FOR LEASE** 

**Lease Rate:** \$18.00 SF/yr (Gross)

Year Built: 1968

**Building Size:** 20,305 SF

Renovated: 2012

**Zoning:** C-1

- Easy access to Hwy 100, I-694, and I-94
- Close to Minneapolis, Brooklyn Park & Fridley
- Served by Metro Transit bus service
- Recently remodeled interior
- Exterior marquee signage available
- Ample parking is available

A beautiful brick building which is as lovely on the inside as it is on the outside, and located right next to a large CVS pharmacy, this location is ideal for attracting new clients, customers, or investors.

#### **LOCATION OVERVIEW**

Recently renovated building located at the corner of Brooklyn Boulevard and Bass Lake Road. A large CVS pharmacy is next door which is very beneficial if your business could use some extra exposure in the form of foot or road traffic. Brooklyn Center has excellent freeway access and JGM's Brookdale West Office building is just blocks away from Highway 100, I-94, and I-694.