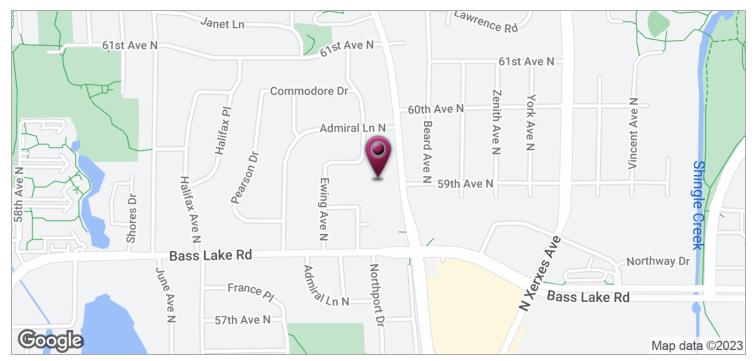

#### **LOCATION OVERVIEW**

Recently renovated building located at the corner of Brooklyn Boulevard and Bass Lake Road. A large CVS pharmacy is next door which is very beneficial if your business could use some extra exposure in the form of foot or road traffic. Brooklyn Center has excellent freeway access and JGM's Brookdale West Office building is just blocks away from Highway 100, I-94, and I-694.