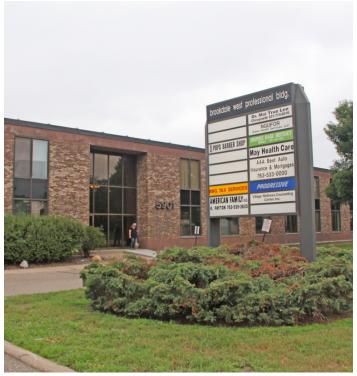

5901 BROOKLYN BLVD, BROOKLYN CENTER, MN 55429

**FOR LEASE** 

**Lease Rate:** \$18.00 SF/yr (Gross)

Year Built: 1968

**Building Size:** 20,305 SF

Renovated: 2012

**Zoning:** C-1

- Easy access to Hwy 100, I-694, and I-94
- Close to Minneapolis, Brooklyn Park & Fridley
- Served by Metro Transit bus service
- Recently remodeled interior
- Exterior marquee signage available
- Ample parking is available

A beautiful brick building which is as lovely on the inside as it is on the outside, and located right next to a large CVS pharmacy, this location is ideal for attracting new clients, customers, or investors.

#### **LOCATION OVERVIEW**

Recently renovated building located at the corner of Brooklyn Boulevard and Bass Lake Road. A large CVS pharmacy is next door which is very beneficial if your business could use some extra exposure in the form of foot or road traffic. Brooklyn Center has excellent freeway access and JGM's Brookdale West Office building is just blocks away from Highway 100, I-94, and I-694.