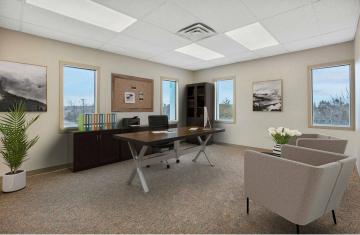

#### PROPERTY DESCRIPTION

Recently renovated 3-story office building in Bloomington with easy access to Lyndale Ave, 35W, and 494.

The building exterior and interior were recently updated in 2022.

The site includes an indoor racquetball court with locker rooms, and showers.

The property also offers free conference and meeting room spaces, and underground parking is also available.

The building has ample large windows and a serene feel located near a quiet cul-de-sac near the river bluff.