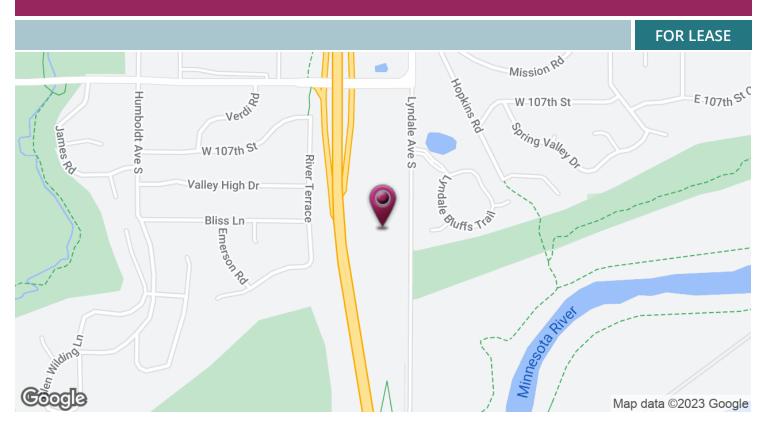

### **LOCATION DESCRIPTION**

Newly renovated office building located off Lyndale Ave near 35W and the 106th Street exit in Bloomington.

Easy access to 35W off the 106th Street exit.

Easy access to 494 is just down the road.