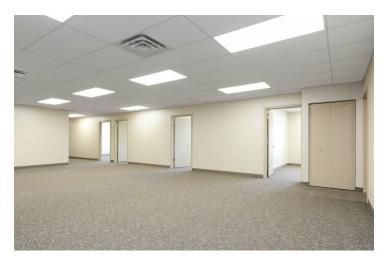

#### PROPERTY DESCRIPTION

Recently renovated 3-story office building in Bloomington with easy access to Lyndale Ave, 35W, and 494.

The building exterior and interior were recently updated in 2022.

The site includes an indoor racquetball court with locker rooms, and showers.

The property also offers free conference and meeting room spaces, and underground parking is also available.

The building has ample large windows and a serene feel located near a quiet cul-de-sac near the river bluff.