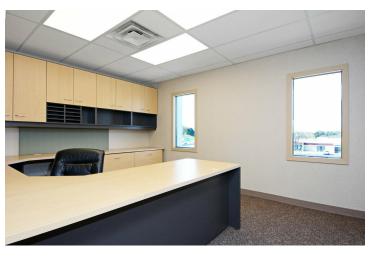

#### PROPERTY DESCRIPTION

Recently renovated 3-story office building in Bloomington with easy access to Lyndale Ave, 35W, and 494.

The building exterior and interior were recently updated in 2022.

The site includes an indoor racquetball court with locker rooms, and showers.

The property also offers free conference and meeting room spaces, and underground parking is also available.

The building has ample large windows and a serene feel located near a quiet cul-de-sac near the river bluff.