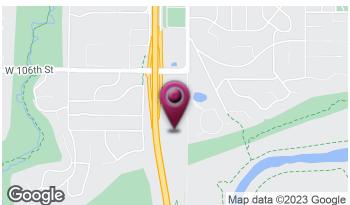

### **LOCATION DESCRIPTION**

Newly renovated office building located off Lyndale Ave near 35W and the 106th Street exit in Bloomington.

Easy access to 35W off the 106th Street exit.

Easy access to 494 is just down the road.