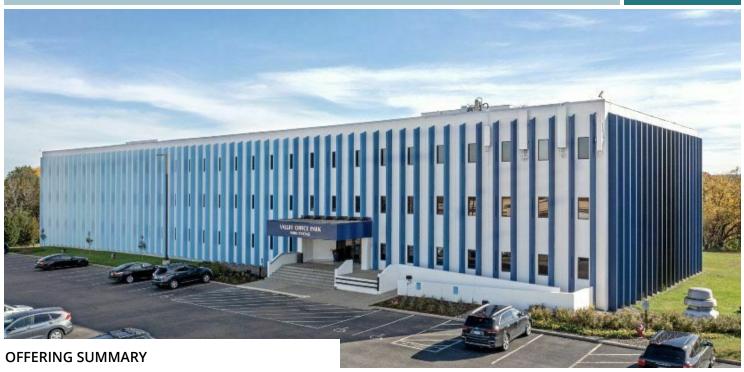

10800 LYNDALE AVENUE SOUTH, BLOOMINGTON, MN 55420

**FOR LEASE** 

**Lease Rate:** \$15.00-\$17.00 SF/yr (MG)

**Lot Size:** 4.76 Acres

**Year Built:** 1971

**Building Size:** 79,480 SF

Renovated: 2022

Zoning: C-4

#### PROPERTY DESCRIPTION

Recently renovated 3-story office building in Bloomington with easy access to Lyndale Ave, 35W, and 494.

The building exterior and interior were recently updated in 2022.

The site includes an indoor racquetball court with locker rooms, and showers.

The property also offers free conference and meeting room spaces, and underground parking is also available.

The building has ample large windows and a serene feel located near a quiet cul-de-sac near the river bluff.