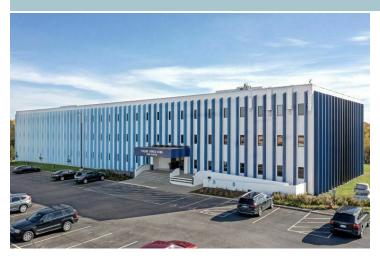

10800 LYNDALE AVENUE SOUTH, BLOOMINGTON, MN 55420

**FOR LEASE** 

**Lease Rate:** \$15.00-\$17.00 SF/yr (MG)

**Lot Size:** 4.76 Acres

**Year Built:** 1971

**Building Size:** 79,480 SF

Renovated: 2022

Zoning: C-4

#### PROPERTY DESCRIPTION

Recently renovated 3-story office building in Bloomington with easy access to Lyndale Ave, 35W, and 494.

The building exterior and interior were recently updated in 2022.

The site includes an indoor racquetball court with locker rooms, and showers.