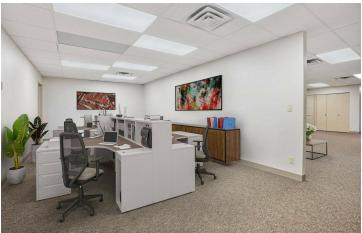

#### PROPERTY DESCRIPTION

Recently renovated 3-story office building in Bloomington with easy access to Lyndale Ave, 35W, and 494.

The building exterior and interior were recently updated in 2022.

The site includes an indoor racquetball court with locker rooms, and showers.

The property also offers free conference and meeting room spaces, and underground parking is also available.

The building has ample large windows and a serene feel located near a quiet cul-de-sac near the river bluff.