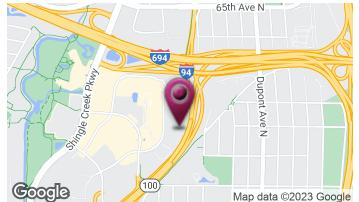

#### **LOCATION OVERVIEW**

This magnificent office building is located off of Hwy 100 and I-694 and blocks from I-94 in Brooklyn Center. That's right, just blocks from I-94, so if incredibly easy highway access is something you (and your customers!) are looking for, Earle Brown might be the plaza for you!