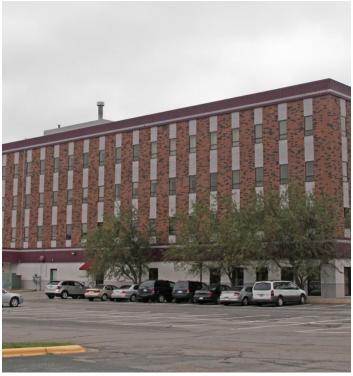

#### **LOCATION OVERVIEW**

This magnificent office building is located off of Hwy 100 and I-694 and blocks from I-94 in Brooklyn Center. That's right, just blocks from I-94, so if incredibly easy highway access is something you (and your customers!) are looking for, Earle Brown might be the plaza for you!