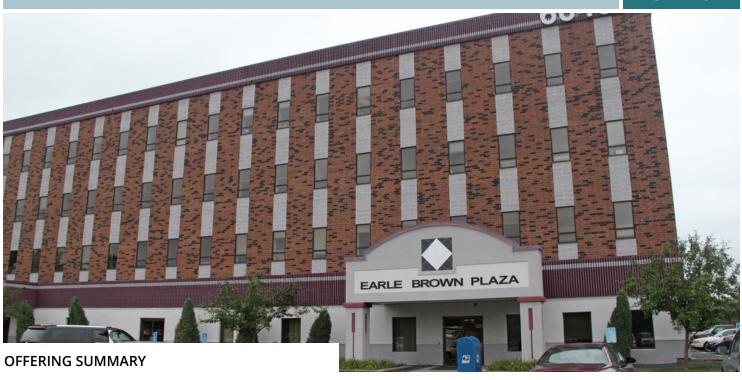

6040 EARLE BROWN DRIVE, BROOKLYN CENTER, MN 55430

**FOR LEASE** 

**Lease Rate:** \$17.00-\$18.00 SF/yr (Gross)

Year Built: 1972

**Building Size:** 54,100 SF

Renovated: 2008

Zoning: C-2

- Located off Hwy 100 & I-694, near I-94
- Close proximity to Minneapolis, Brooklyn Park, New Hope, and Fridley
- Free wireless internet
- 24-hour secure access
- Ample free parking is available

#### **PROPERTY OVERVIEW**

Located in the great city of Brooklyn Center, Minnesota, this property is among the most lavish that JGM has ever had to offer. Just check out the pictures and you can see some of the many recent renovations the building has gone through including the nicely appointed marble elevator lobbies. Keep in mind that just because the property looks pricey, doesn't mean your rent will be! We work hard to offer you leasing plans that are both affordable and flexible. And, because we're the good guys, we throw in free Wi-Fi and ample parking.