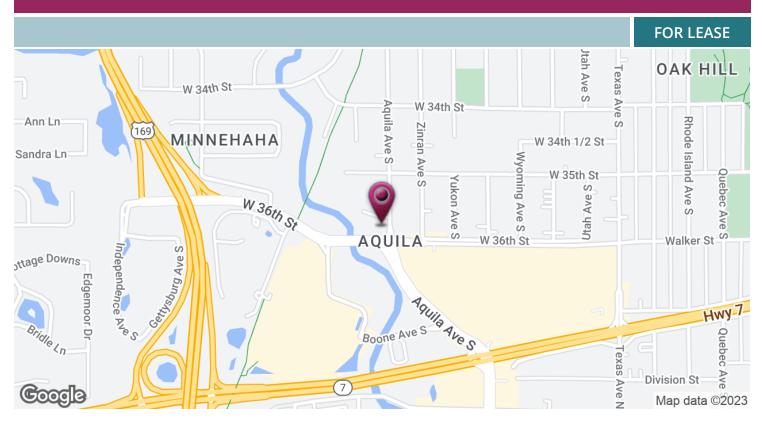

### **LOCATION DESCRIPTION**

Located off of West 36th Street near 169 and Hwy 7 in St Louis Park.

JGM PROPERTIES 1224 W. 96 St. Bloomington, MN 55431 612.290.1037 www.JGMproperties.com For More Information Contact: ELI RUSSELL 612.290.1037 elir@jgmproperties.com