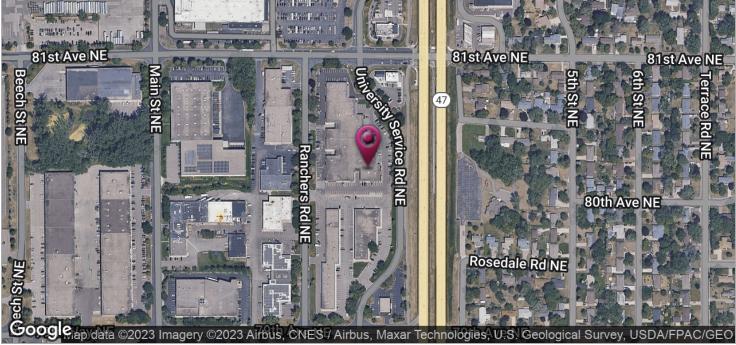

#### **LOCATION OVERVIEW**

Located in the northwest quadrant of University Avenue NE and 79th Avenue NE, this Fridley warehouse & office combo building lies six miles from the downtown metro area. Convenient to Highway 65, Highway 10/610 and I-694. Parking is abundant.