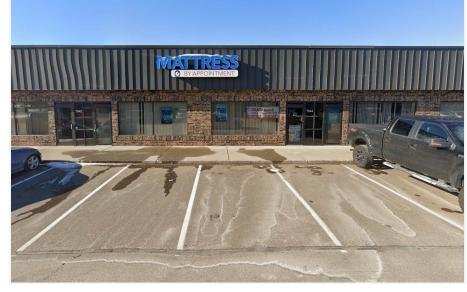

#### **PROPERTY OVERVIEW**

The remarkable warehouse & office space units available at our University Center building in the Fridley location include warehouse and office spaces that range in size from 1,000 – 10,000 square feet. As with many of our properties, the fact that we have a variety of different spaces in the building means that we are able to offer you any size, combination, or configuration you need to make your business work.

#### **PROPERTY HIGHLIGHTS**

Located off University Avenue NE near I-694

Close proximity to Blaine, Roseville, NE Minneapolis, and Brooklyn Center

Near I-94, I-694, and I-35W

Direct entry

Ample free parking is available