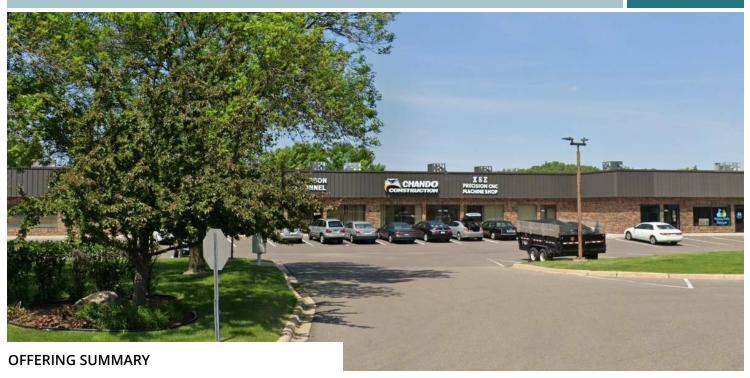

7920-7954 UNIVERSITY AVENUE NE, FRIDLEY, MN 55432

**FOR LEASE** 

**Lease Rate:** \$15.00 SF/yr (Gross)

Year Built: 1983

Building Size: 28,800 SF

Renovated: 2016

**Zoning:** C-2, General Business

- Located Near I-694, I-94, and 35W
- Close Proximity to Minneapolis, New Brighton, Blaine, Brooklyn Center, and Brooklyn Park
- Units Ranging in Size from 1,000-10,000 SQFT
- Warehouse, Office + Warehouse, and Showroom Combos Available

#### **PROPERTY OVERVIEW**

The remarkable warehouse & office space units available at our University Center building in the Fridley location include warehouse and office spaces that range in size from 1,000 – 10,000 square feet. As with many of our properties, the fact that we have a variety of different spaces in the building means that we are able to offer you any size, combination, or configuration you need to make your business work.

#### **PROPERTY HIGHLIGHTS**

Located off University Avenue NE near I-694

Close proximity to Blaine, Roseville, NE Minneapolis, and Brooklyn Center

Near I-94, I-694, and I-35W

Direct entry

Ample free parking is available