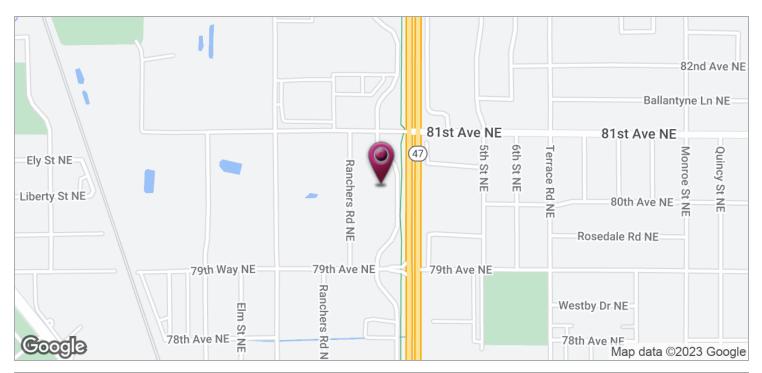

#### **LOCATION OVERVIEW**

Located in the northwest quadrant of University Avenue NE and 79th Avenue NE, this Fridley warehouse & office combo building lies six miles from the downtown metro area. Convenient to Highway 65, Highway 10/610 and I-694. Parking is abundant.