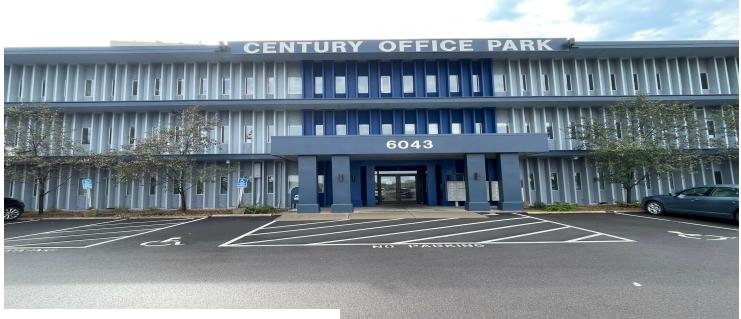

#### **PROPERTY OVERVIEW**

The Century Office Park building is an easily accessible office space property located off I-94 & Century Avenue, just one exit west of I-494. Located in Woodbury, the largest city in all of Washington County, and is located in close proximity to Oakdale, Maplewood, Stillwater, St Paul (just east of St Paul), and Hudson WI. This multi-tenant property consists of 3 buildings, and offers a variety of layouts to meet any businesses space needs. We have spaces ranging from 200 SF-12,000 SF (and any size in between).

#### LOCATION OVERVIEW

Conveniently located off I-94 near I-494 in Woodbury, next to the Green Mill Restaurant,Country Inn Hotel., Caribou Coffee, and Einstein Bros. Bagels.