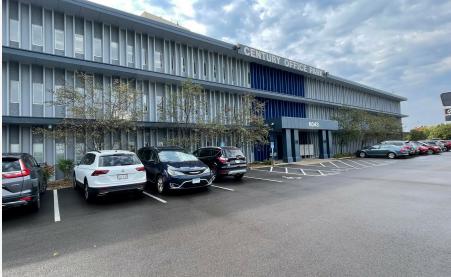

#### **PROPERTY OVERVIEW**

The Century Office Park building is an easily accessible office space property located off I-94 & Century Avenue, just one exit west of I-494. Located in Woodbury, the largest city in all of Washington County, and is located in close proximity to Oakdale, Maplewood, Stillwater, St Paul (just east of St Paul), and Hudson WI. This multi-tenant property consists of 3 buildings, and offers a variety of layouts to meet any businesses space needs. We have spaces ranging from 200 SF-12,000 SF (and any size in between).