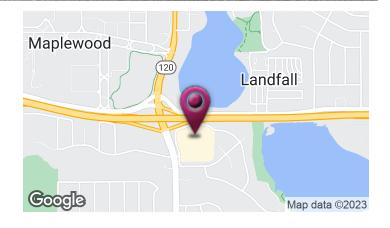

#### LOCATION OVERVIEW

Conveniently located off I-94 near I-494 in Woodbury, next to the Green Mill Restaurant,Country Inn Hotel., Caribou Coffee, and Einstein Bros. Bagels.