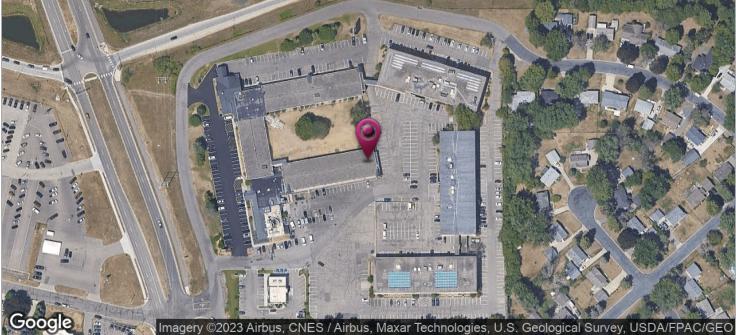

#### **PROPERTY OVERVIEW**

The Century Office Park building is an easily accessible office space property located off I-94 & Century Avenue, just one exit west of I-494. Located in Woodbury, the largest city in all of Washington County, and is located in close proximity to Oakdale, Maplewood, Stillwater, St Paul (just east of St Paul), and Hudson WI. This multi-tenant property consists of 3 buildings, and offers a variety of layouts to meet any businesses space needs. We have spaces ranging from 200 SF-12,000 SF (and any size in between).

#### LOCATION OVERVIEW

Conveniently located off I-94 near I-494 in Woodbury, next to the Green Mill Restaurant,Country Inn Hotel., Caribou Coffee, and Einstein Bros. Bagels.