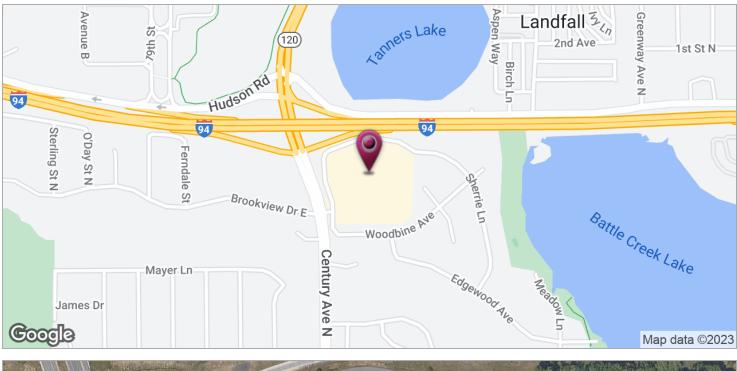

#### LOCATION OVERVIEW

Conveniently located off I-94 near I-494 in Woodbury, next to the Green Mill Restaurant,Country Inn Hotel., Caribou Coffee, and Einstein Bros. Bagels.