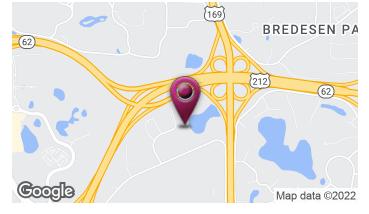

- Located off 212 near 62 and 169
- Free conference room
- Brick exterior with generous glass lines
- Ample free parking
- Underground parking
- Custom build-outs available

**JGM PROPERTIES** 

1224 W. 96 St. Bloomington, MN 55431 612.290.1037 www.JGMproperties.com For More Information Contact: **ELI RUSSELL**612.290.1037
elir@jgmproperties.com