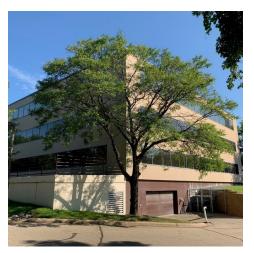

10125 CROSSTOWN CIRCLE, EDEN PRAIRIE, MN 55344

**FOR LEASE** 

**Lease Rate:** \$18.00 SF/yr (gross)

**Lot Size:** 5.6 Acres

Year Built: 1981

**Building Size:** 47,591 SF

Renovated: 2022

**Zoning:** OFC - Office

#### **PROPERTY DESCRIPTION**

Recently renovated 3-story office building in Eden Prairie with easy access to 62, 212, and 169. The building common areas and conference room were recently renovated. The site includes an outdoor seating area, free conference room, and underground parking is available. The building has ample large windows and a serene feel located in a quiet cul-de-sac.