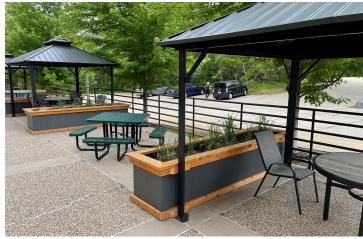

#### **PROPERTY DESCRIPTION**

Recently renovated 3-story office building in Eden Prairie with easy access to 62, 212, and 169. The building common areas and conference room were recently renovated. The site includes an outdoor seating area, free conference room, and underground parking is available. The building has ample large windows and a serene feel located in a quiet cul-de-sac.