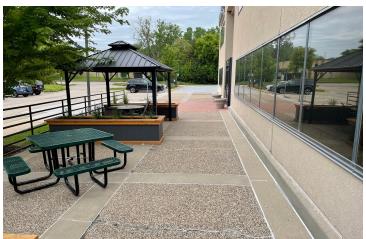

#### **PROPERTY DESCRIPTION**

Recently renovated 3-story office building in Eden Prairie with easy access to 62, 212, and 169. The building common areas and conference room were recently renovated. The site includes an outdoor seating area, free conference room, and underground parking is available. The building has ample large windows and a serene feel located in a quiet cul-de-sac.