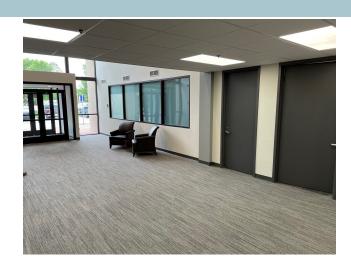

#### **PROPERTY DESCRIPTION**

Recently renovated 3-story office building in Eden Prairie with easy access to 62, 212, and 169. The building common areas and conference room were recently renovated. The site includes an outdoor seating area, free conference room, and underground parking is available. The building has ample large windows and a serene feel located in a quiet cul-de-sac.