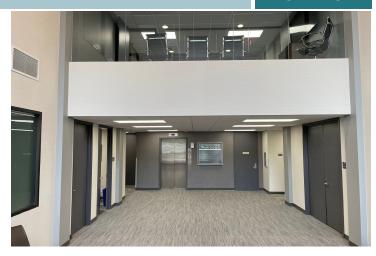

#### **PROPERTY DESCRIPTION**

Recently renovated 3-story office building in Eden Prairie with easy access to 62, 212, and 169. The building common areas and conference room were recently renovated. The site includes an outdoor seating area, free conference room, and underground parking is available. The building has ample large windows and a serene feel located in a quiet cul-de-sac.