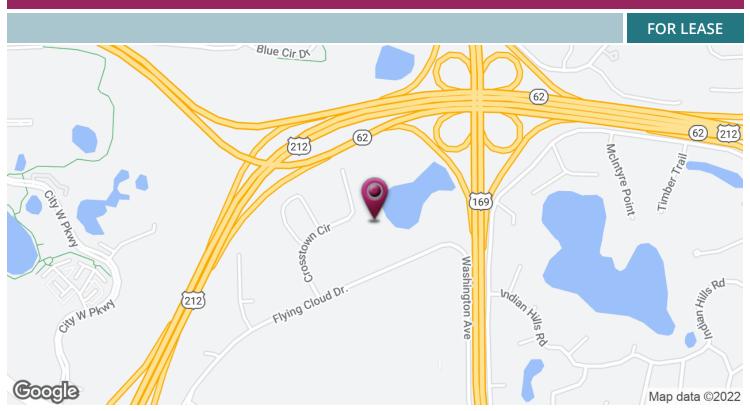

- Located off 212 near 62 and 169
- Free conference room
- Brick exterior with generous glass lines
- Ample free parking
- Underground parking
- Custom build-outs available

**JGM PROPERTIES** 

1224 W. 96 St. Bloomington, MN 55431 612.290.1037 www.JGMproperties.com For More Information Contact: **ELI RUSSELL**612.290.1037
elir@jgmproperties.com