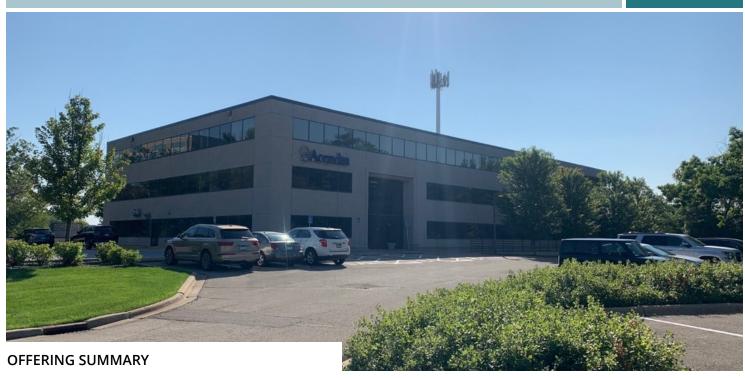

10125 CROSSTOWN CIRCLE, EDEN PRAIRIE, MN 55344

**FOR LEASE** 

**Lease Rate:** \$18.00 SF/yr (gross)

**Lot Size:** 5.6 Acres

Year Built: 1981

**Building Size:** 47,591 SF

Renovated: 2022

**Zoning:** OFC - Office

#### **PROPERTY DESCRIPTION**

Recently renovated 3-story office building in Eden Prairie with easy access to 62, 212, and 169. The building common areas and conference room were recently renovated. The site includes an outdoor seating area, free conference room, and underground parking is available. The building has ample large windows and a serene feel located in a quiet cul-de-sac.