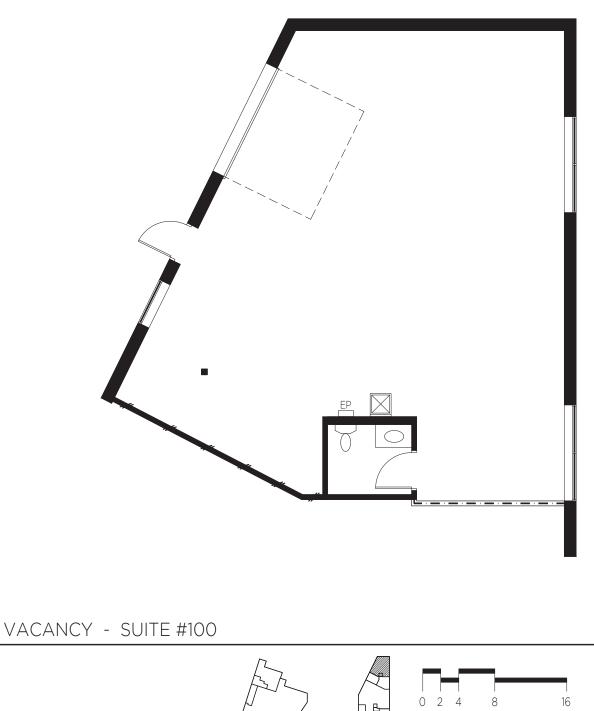

JGM PROPERTIES

 $\wedge$ 

| WALL SYMBOLS KEY                                                                                                                                                                               |  |  |  |
|------------------------------------------------------------------------------------------------------------------------------------------------------------------------------------------------|--|--|--|
| EXISTING CONSTRUCTION TO REMAIN                                                                                                                                                                |  |  |  |
| NEW BUILDING STANDARD DEMISING PARTITION:<br>3 S/IV STEEL STUDG, SPACED 24" OC. TO UNDERSIDE OF DEOK S/IV" GYPSUM<br>BDARD, TAFED AND SANDED BOTH SDES, FULL BATT INSULATION IN WALL<br>CVIVTV |  |  |  |
| EXISTING PARTITION TO BE EXTENDED TO DECK                                                                                                                                                      |  |  |  |

|                         |             |           | 8 16                                                                                                  |
|-------------------------|-------------|-----------|-------------------------------------------------------------------------------------------------------|
| CARLSON BUSINESS C      | ENTER       |           |                                                                                                       |
| 6520 EDENVALE BOULEVARD | FIRST FLOOR |           | archimea 🗖                                                                                            |
| EDEN PRAIRIE, MN 55346  | 06/28/23    | 1,291 RSF | Interior Design Services, Inc.<br>2550 University Ave. W. Suite #4165 St. Paul, MN 55114 952-854-5206 |
|                         |             |           |                                                                                                       |