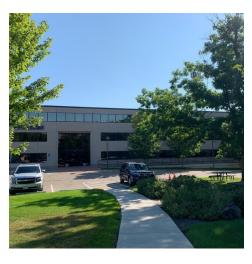

10125 CROSSTOWN CIRCLE, EDEN PRAIRIE, MN 55344

**FOR LEASE** 

**Lease Rate:** \$7.00-9.00 SF/yr (Net)

**Lot Size:** 5.6 Acres

Year Built: 1981

**Building Size:** 47,591 SF

Renovated: 2022

**Zoning:** OFC - Office

#### **PROPERTY DESCRIPTION**

Recently renovated 3-story office building in Eden Prairie with easy access to 62, 212, and 169. The building common areas and conference room were recently renovated. The site includes an outdoor seating area, free conference room, and underground parking is available. The building has ample large windows and a serene feel located in a quiet cul-de-sac.