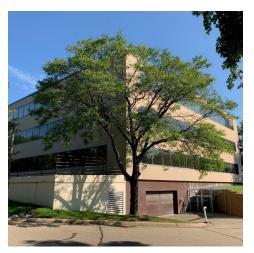

10125 CROSSTOWN CIRCLE, EDEN PRAIRIE, MN 55344

**FOR LEASE** 

**Lease Rate:** \$7.00-9.00 SF/yr (Net)

**Lot Size:** 5.6 Acres

Year Built: 1981

**Building Size:** 47,591 SF

Renovated: 2022

**Zoning:** OFC - Office

- Located off 212 near 62 and 169
- Free conference room
- Brick exterior with generous glass lines
- Ample free parking
- Underground parking
- Custom build-outs available

**JGM PROPERTIES** 

1224 W. 96 St. Bloomington, MN 55431 612.290.1037 www.JGMproperties.com For More Information Contact: **ELI RUSSELL**612.290.1037

#### **PROPERTY DESCRIPTION**

Recently renovated 3-story office building in Eden Prairie with easy access to 62, 212, and 169. The building common areas and conference room were recently renovated. The site includes an outdoor seating area, free conference room, and underground parking is available. The building has ample large windows and a serene feel located in a quiet cul-de-sac.