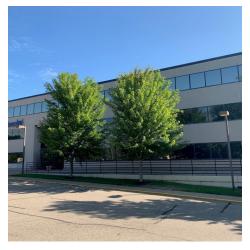

10125 CROSSTOWN CIRCLE, EDEN PRAIRIE, MN 55344

**FOR LEASE** 

**Lease Rate:** \$7.00-9.00 SF/yr (Net)

**Lot Size:** 5.6 Acres

Year Built: 1981

**Building Size:** 47,591 SF

Renovated: 2022

**Zoning:** OFC - Office

#### **PROPERTY DESCRIPTION**

Recently renovated 3-story office building in Eden Prairie with easy access to 62, 212, and 169. The building common areas and conference room were recently renovated. The site includes an outdoor seating area, free conference room, and underground parking is available. The building has ample large windows and a serene feel located in a quiet cul-de-sac.