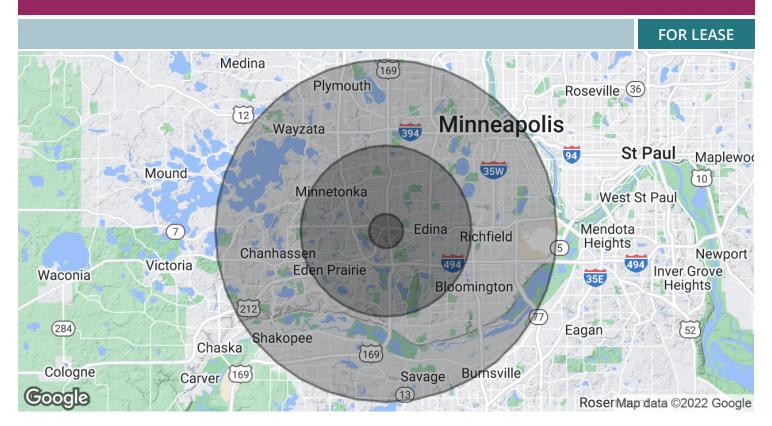

| POPULATION           | 1 MILE | 5 MILES | 10 MILES |
|----------------------|--------|---------|----------|
| Total Population     | 4,207  | 186,123 | 784,819  |
| Average Age          | 39.9   | 39.9    | 38.5     |
| Average Age (Male)   | 38.6   | 38.6    | 37.4     |
| Average Age (Female) | 41.2   | 41.0    | 39.4     |

| HOUSEHOLDS & INCOME | 1 MILE    | 5 MILES   | 10 MILES  |
|---------------------|-----------|-----------|-----------|
| Total Households    | 1,792     | 81,690    | 339,410   |
| # of Persons per HH | 2.3       | 2.3       | 2.3       |
| Average HH Income   | \$129,999 | \$101,925 | \$94,461  |
| Average House Value | \$429,609 | \$404,736 | \$363,372 |