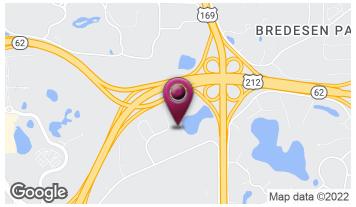

- Located off 212 near 62 and 169
- Free conference room
- Brick exterior with generous glass lines
- Ample free parking
- Underground parking
- Custom build-outs available

**JGM PROPERTIES** 

1224 W. 96 St. Bloomington, MN 55431 612.290.1037 www.JGMproperties.com For More Information Contact: **ELI RUSSELL**612.290.1037

#### **PROPERTY DESCRIPTION**

Recently renovated 3-story office building in Eden Prairie with easy access to 62, 212, and 169. The building common areas and conference room were recently renovated. The site includes an outdoor seating area, free conference room, and underground parking is available. The building has ample large windows and a serene feel located in a quiet cul-de-sac.