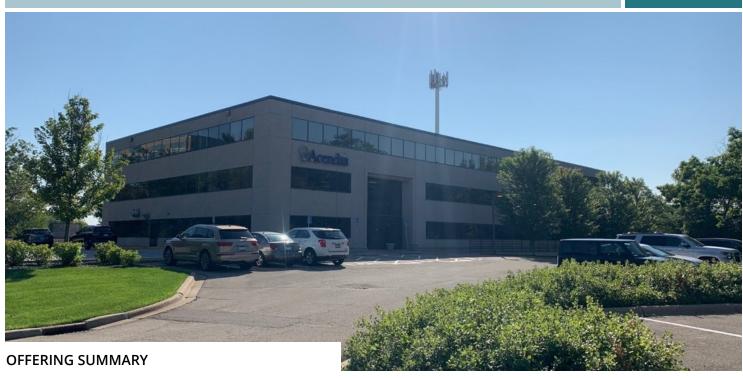

10125 CROSSTOWN CIRCLE, EDEN PRAIRIE, MN 55344

**FOR LEASE** 

**Lease Rate:** \$7.00-9.00 SF/yr (Net)

**Lot Size:** 5.6 Acres

Year Built: 1981

**Building Size:** 47,591 SF

Renovated: 2022

**Zoning:** OFC - Office

#### **PROPERTY DESCRIPTION**

Recently renovated 3-story office building in Eden Prairie with easy access to 62, 212, and 169. The building common areas and conference room were recently renovated. The site includes an outdoor seating area, free conference room, and underground parking is available. The building has ample large windows and a serene feel located in a quiet cul-de-sac.