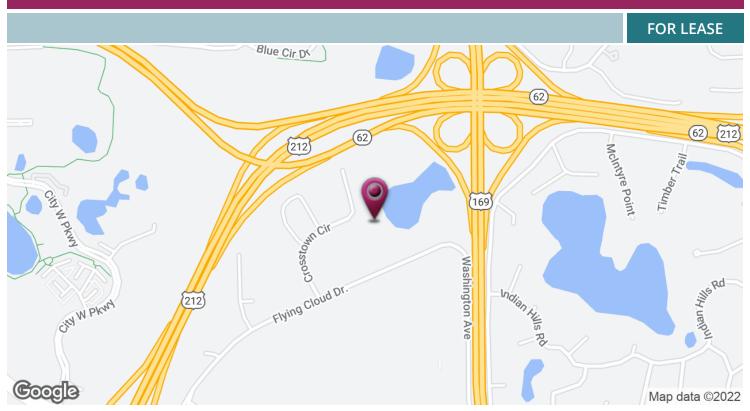

- Located off 212 near 62 and 169
- Free conference room
- Brick exterior with generous glass lines
- Ample free parking
- Underground parking
- Custom build-outs available

**JGM PROPERTIES** 

1224 W. 96 St. Bloomington, MN 55431 612.290.1037 www.JGMproperties.com For More Information Contact: **ELI RUSSELL**612.290.1037